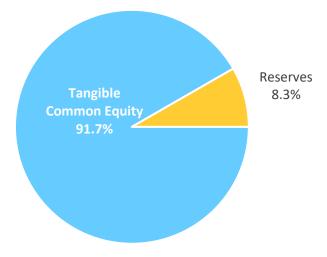

me before extraordinary items and preferred dividends for each of the last 10 years (calendar years ended December 31, 2012 through December 31, 2021). Net income before extraordinary items is defined by S&P Capital IQ Pro as GAAP net income, after taxes, minority interest, and other after tax items, but before any extraordinary items. Excludes any revaluation of net deferred tax assets due to tax reform per S&P Capital IQ Pro.
- 3) Defined as consecutive increases in pre-tax, pre-provision earnings (excludes nonrecurring revenues and expenses, one-time goodwill impairment charges) for each of the years ending December 31, 2013, 2014, 2015, 2016, 2017, 2018, 2019, 2020 and 2021.

ake City Bank

1872/2022

## **Strong Capital Structure**

#### Tangible Book Value<sup>(1)</sup> Per Share





#### Key Ratios and Per Share Data as of March 31, 2022

| TCE/Tangible Assets | 9.22%   |
|---------------------|---------|
| Total Risk-Based    | 15.15%  |
| Leverage            | 10.47%  |
| Book Value          | \$23.86 |
| Tangible Book Value | \$23.71 |



#### Interest Rate Sensitivity

Highly Asset Sensitive Balance Sheet



Commercial Loans \$3.9 billion as of March 31, 2022 (000's)

- Every 25 basis point move up in the federal funds rate is expected to improve margin by 6-8 basis points
- Fixed rate loans have shorter, average terms of 5 years
- Cost of funds at historic lows
- Excess liquidity will likely contribute to nominal increases in cost of funds
- 90% of loan portfolio consists of commercial loans



## Lake City Bank Today

- A long-term and consistent organic growt