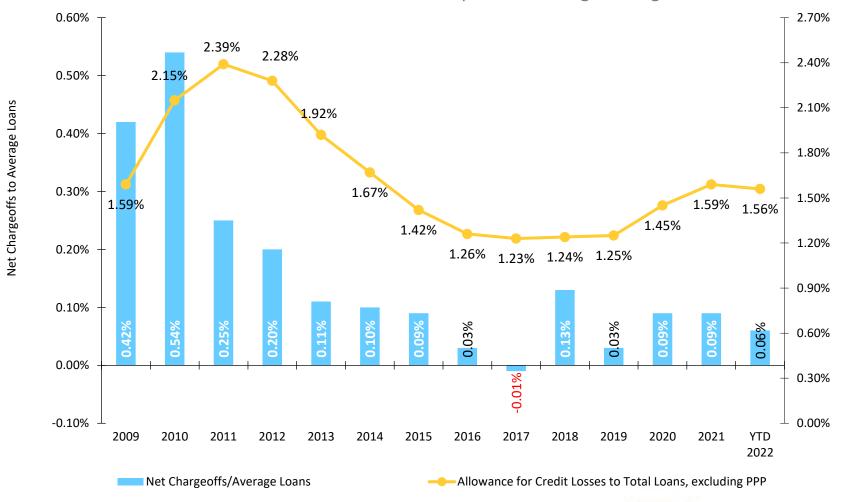

| 2.99       | 770,979      |
| CMCL CMO                     | 0.07                 | 2.31       | 96           |
| Total (Tax-Equivalent Yield) | 11.66                | 2.44%      | \$1,522,535  |

US Govt Agencies
10.04%

US Govt Remics
10.02%

US Govt Pools
29.14%

Exempt Municipals
50.64%

Portfolio Effective Duration 6.0 years as of March 31, 2022



<sup>(1)</sup> Ratio for 12/31/20 excludes PPP loans of \$412 million in total assets

<sup>2)</sup> Ratio for 12/31/21 excludes PPP loans of \$26 million in total assets

Ratio for 3/31/22 excludes PPP loans of \$13 million in total assets

#### Net Interest Income

Growth in Net Interest Income Impacted by Growth in Loans





## **Asset Quality**





## **Asset Quality**

Allowance for Credit Losses Represents Strong Coverage





ACL to Total Loans, excluding PPP

#### Non-Interest Income

Growth in Fee Generating Lines of Business is Offset by Decline in Mortgage Banking Income



#### Non-Interest Expense

Disciplined Operating Expense Management



1872/2022

### **Efficiency Ratio**

Efficiency Ratio is Stable

#### Constant investment in technology and facilities





# Stable Healthy Dividend

Growth in Dividend Reflects Strength of Capital





#### **LKFN Shareholder Value**

Total Return Performance from 12/31/00 to 3/31/22





## **Investment Highlights**

- Proven History of Organic Growth
- Disciplined and Focused Strategy
- Strong Internal Culture
- Consistent Execution
- Service Excellence Drives Shareholder Value



# Supplemental Information



# Commercial Loans by County

Commercial Customers