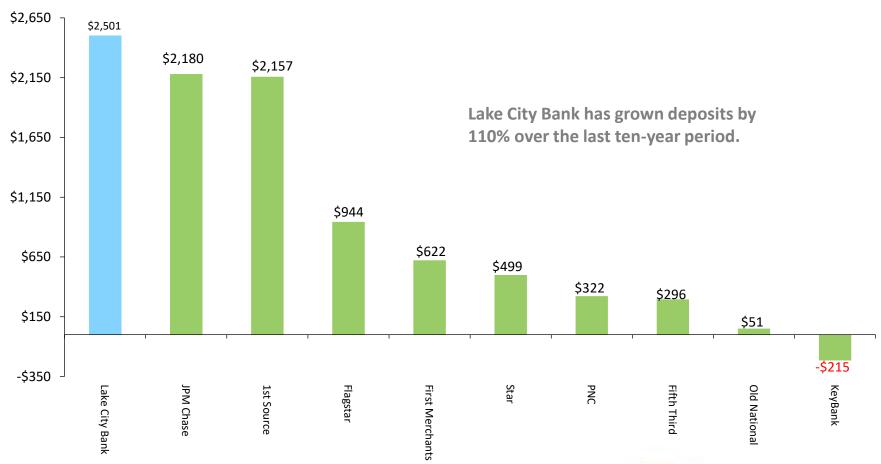

## Corporate Social Responsibility

150 Year History of Focusing on Our Customers, Employees and Our Communities

- Supporting our communities since 1872
- Building and caring for our team
- Delivering loan products to our communities
- Supporting financial literacy
- Protecting our customers and their data
- Caring for the environment
- Evolving our ESG program to remain progressive



## Lake City Bank Culture

High Quality Team Members

- Our culture is our greatest asset and we will preserve it
- Lake City University drives our culture
- Diversity, Equity and Inclusion initiatives underway
- Our community involvement is real and critical to our strategy
- Our culture has not been diluted by acquisition





## Mature<sup>1</sup> Market Deposit Performance

Organic Growth 2011 - 2021







## Organic Growth

#### Indianapolis Market Opportunity

| Indianapolis Market Banks | Share of Market |
|---------------------------|-----------------|
| 1. JPM Chase              | 23%             |
| 2. PNC                    | 14%             |
| 3. Merchants Bank         | 11%             |
| 4. Fifth Third            | 10%             |
| 5. Huntington National    | 7%              |
| 6. BMO Harris             | 5%              |
| 7. Bank of America        | 5%              |
| 8. First Internet Bank    | 5%              |
| 9. National Bank of Indy  | 4%              |
| 10. KeyBank               | 4%              |
| 16. Lake City Bank        | 1%              |



Marion, Hamilton and Johnson Counties as of 6/30/21; Source: FDIC 6/30/21 Statistics



## A Strong Environmen