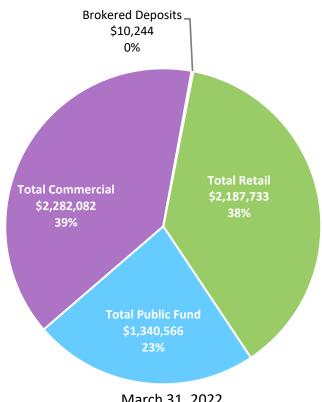

e Exceeds National and Indiana Peers and Maintains Strong Capital Levels



1872/2022

#### Net Income and EPS

Profitability Improves in 2022



2022 Net Income increase 3% 2022 Diluted EPS increase 2%



## **Pretax Pre-Provision Earnings**

Growth in Net Interest Income Offset by Decline in Noninterest Income



2022 Pretax Pre-Provision Earnings YOY Decrease (3)%



## **Average Loans**

Organic Loan Growth ex PPP of \$119 million or 3% for 2022



2022 YOY Decrease (6)%



#### Line of Credit Utilization

Utilization Continues to Improve in 2022



1872/2022

#### Loan Breakdown

#### **C&I Drives Lending Business**



\$4.4 billion as of March 31, 2022

(000's)



## **Average Deposits**

Deposit Growth Slows in 2022







## Deposit Breakdown

#### Deposit Costs at a Historic Low



March 31, 2022 Total Deposits - \$5.8 billion



| Deposit Composition at end of period   | 2009  | 2022  |
|----------------------------------------|-------|-------|
| Non-interest Bearing Demand Deposits   | 12%   | 32%   |
| Interest Bearing Demand, Savings & MMA | 34%   | 54%   |
| Time Deposits > or = to \$100,000      | 35%   | 11%   |
| Time Deposits < \$100,000              | 19%   | 3%    |
| Total Deposits (billions)              | \$1.9 | \$5.8 |



#### **Investment Portfolio**

Excess Liquidity Temporarily Deployed to Investment Portfolio

35





|                              | Weighted<br>Maturity | Book Yield | Market Value |
|------------------------------|----------------------|------------|--------------|
| US Govt REMICS               | 4.90                 | 2.16