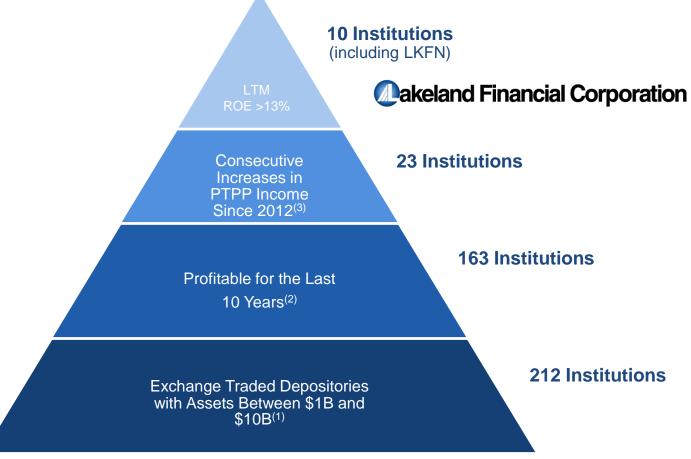

38         10.00         36         11.28         15           Glacier Bancorp         GBCI         MT         18,504         1.69         6         12.68         17         9.69         39 | Company Name         Ticker         State         Total Assets (\$MM)         Core ROAA (%)         ROA ROA (%)         ROA ROAK (%)         ROA ROAK (%)         ROAK (%)         ROAK ROAK (%)         < | Company Name         Ticker         State         Total Assets (\$MM)         Core. ROAA (%)         ROA ROAE (%)         ROE ROAE (%)         ROE ROAE ROAE ROAE ROAE ROAE ROAE ROAE R | Company Name   Ticker   State   Total Assets (\$MM)   State   Total Assets (\$MM)   Core ROAA   ROA ROAE (\$MO)   Rank (\$MO | Company Name   Ticker   State   Stat |





## Long Term Success for Shareholders



Source: S&P Capital IQ Pro. Financial data is as of December 31, 2021.

- (1) Includes banks and thrifts traded on the NYSE, NYSEAM or NASDAQ as of 3/22/22; excludes merger targets.
- (2) Defined as having positive net income before extraordinary items and preferred dividends for each of the last 10 years (calendar years ended December 31, 2012 through December 31, 2021). Net income before extraordinary items is defined by S&P Capital IQ Pro as GAAP net income, after taxes, minority interest, and other after tax items, but before any extraordinary items. Excludes any revaluation of net deferred tax assets due to tax reform per S&P Capital IQ Pro.
- 3) Defined as consecutive increases in pre-tax, pre-provision earnings (excludes nonrecurring revenues and expenses, one-time goodwill impair