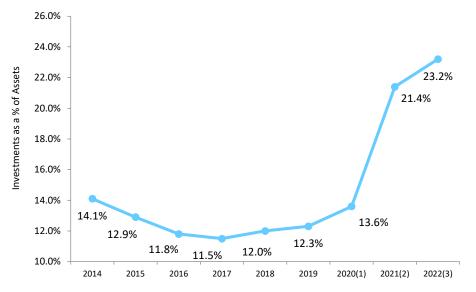

2022

#### Loan Breakdown

#### **C&I Drives Lending Business**



\$4.4 billion as of March 31, 2022

(000's)



## **Average Deposits**

Deposit Growth Slows in 2022







## Deposit Breakdown

#### Deposit Costs at a Historic Low



March 31, 2022 Total Deposits - \$5.8 billion



| Deposit Composition at end of period   | 2009  | 2022  |
|----------------------------------------|-------|-------|
| Non-interest Bearing Demand Deposits   | 12%   | 32%   |
| Interest Bearing Demand, Savings & MMA | 34%   | 54%   |
| Time Deposits > or = to \$100,000      | 35%   | 11%   |
| Time Deposits < \$100,000              | 19%   | 3%    |
| Total Deposits (billions)              | \$1.9 | \$5.8 |



#### **Investment Portfolio**

Excess Liquidity Temporarily Deployed to Investment Portfolio

35





|                              | Weighted<br>Maturity | Book Yield | Market Value |
|------------------------------|----------------------|------------|--------------|
| US Govt REMICS               | 4.90                 | 2.16       | 152,590      |
| US Govt Pools                | 6.55                 | 1.91       | 443,731      |
| US Agencies                  | 8.52                 | 1.55       | 152,892      |
| US Treasury Notes/Bills      | 0.86                 | 1.23       | 2,247        |
| Exempt Municipals (TEY)      | 16.66                | 2.99       | 770,979      |
| CMCL CMO                     | 0.07                 | 2.31       | 96           |
| Total (Tax-Equivalent Yield) | 11.66                | 2.44%      | \$1,522,535  |

US Govt Agencies
10.04%

US Govt Remics