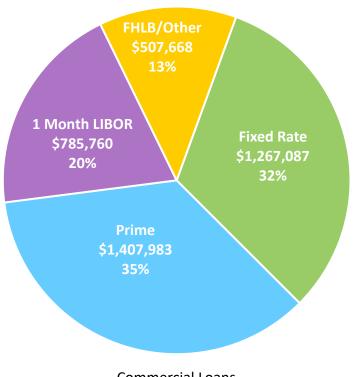

. Excludes any revaluation of net deferred tax assets due to tax reform per S&P Capital IQ Pro.
- 3) Defined as consecutive increases in pre-tax, pre-provision earnings (excludes nonrecurring revenues and expenses, one-time goodwill impairment charges) for each of the years ending December 31, 2013, 2014, 2015, 2016, 2017, 2018, 2019, 2020 and 2021.

ake City Bank

1872/2022

## **Strong Capital Structure**

#### Tangible Book Value<sup>(1)</sup> Per Share





#### Key Ratios and Per Share Data as of March 31, 2022

| TCE/Tangible Assets | 9.22%   |
|---------------------|---------|
| Total Risk-Based    | 15.15%  |
| Leverage            | 10.47%  |
| Book Value          | \$23.86 |
| Tangible Book Value | \$23.71 |



#### Interest Rate Sensitivity

Highly Asset Sensitive Balance Sheet



Commercial Loans \$3.9 billion as of March 31, 2022 (000's)

- Every 25 basis point move up in the federal funds rate is expected to improve margin by 6-8 basis points
- Fixed rate loans have shorter, average terms of 5 years
- Cost of funds at historic lows
- Excess liquidity will likely contribute to nominal increases in cost of funds
- 90% of loan portfolio consists of commercial loans



## Lake City Bank Today

- A long-term and consistent organic growth story
- Headquartered in Warsaw, Indiana
- •52 branch offices \$6.6 billion banking assets \$2.9 billion trust, retirement and investment brokerage assets
- Focused on execution "blocking and tackling"
- Continued growth potential







## 30 Years of Organic Growth

Record Net Income for 31 of 33 Years





#### **Established Mark