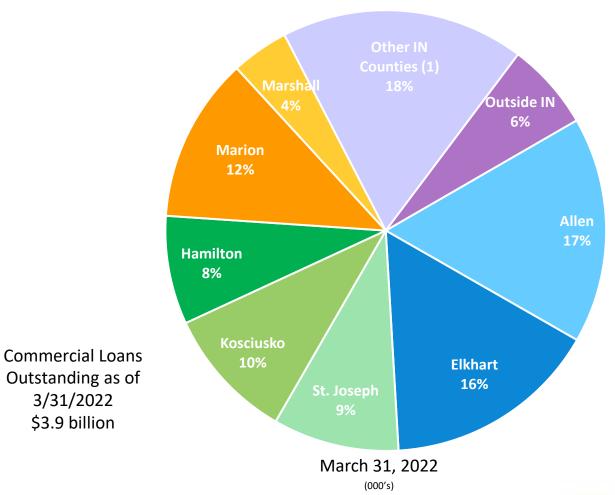

on-Interest Income

Growth in Fee Generating Lines of Business is Offset by Decline in Mortgage Banking Income



#### Non-Interest Expense

Disciplined Operating Expense Management



1872/2022

### **Efficiency Ratio**

Efficiency Ratio is Stable

#### Constant investment in technology and facilities





# Stable Healthy Dividend

Growth in Dividend Reflects Strength of Capital





#### **LKFN Shareholder Value**

Total Return Performance from 12/31/00 to 3/31/22





## **Investment Highlights**

- Proven History of Organic Growth
- Disciplined and Focused Strategy
- Strong Internal Culture
- Consistent Execution
- Service Excellence Drives Shareholder Value



# Supplemental Information



# Commercial Loans by County

Commercial Customers in 46 Indiana Counties and 22 Other States





Outstanding as of

3/31/2022 \$3.9 billion

# Larger Market Organic Expansion

#### Organic Growth

| State<br>Rank | County                    | Primary City | Population* | LCB<br>Entry | LCB Deposit<br>Market Share** | # of Branches |
|---------------|---------------------------|--------------|-------------|--------------|-------------------------------|---------------|
| 20.           | Kosciusko                 | Warsaw       | 78,988      | 1872         | 58%                           | 12            |
| 6.            | Elkhart                   | Elkhart      | 206,161     | 1990         | 26%                           | 10            |
| 5.            | St. Joseph                | South Bend   | 271,484     | 1997         | 10%                           | 4             |
| 3.