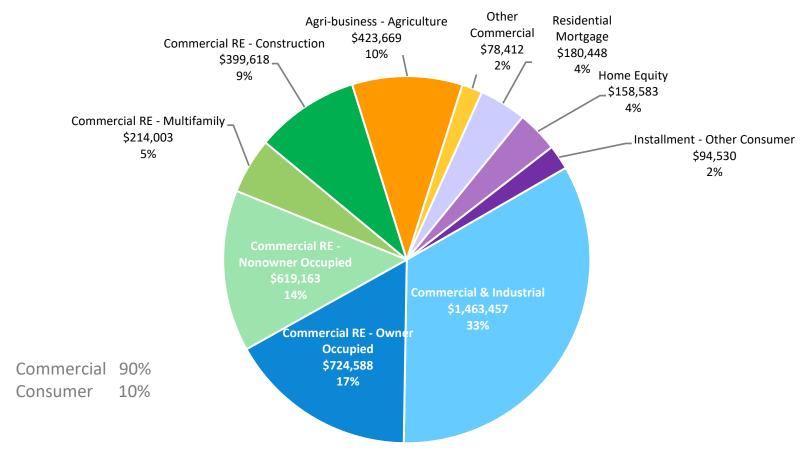

*Technology Focused Solutions**

Commitment to Technology and Cyber Risk Management







# Financial Performance



#### **Income Performance Metrics**

LKFN Performance Exceeds National and Indiana Peers and Maintains Strong Capital Levels



1872/2022

#### Net Income and EPS

Profitability Improves in 2022



2022 Net Income increase 3% 2022 Diluted EPS increase 2%



## **Pretax Pre-Provision Earnings**

Growth in Net Interest Income Offset by Decline in Noninterest Income



2022 Pretax Pre-Provision Earnings YOY Decrease (3)%



## **Average Loans**

Organic Loan Growth ex PPP of \$119 million or 3% for 2022



2022 YOY Decrease (6)%



#### Line of Credit Utilization

Utilization Continues to Improve in 2022



1872/2022

#### Loan Breakdown

#### **C&I Drives Lending Business**



\$4.4 billion as of March 31, 2022

(000's)



## **Average Deposits**

Deposit Growth Slows in 2022







## Deposit Breakdown

#### Deposit Costs at a Historic Low



March 31, 2022 Total Deposits - \$5.8 billion



| Deposit Composition at end of period   | 2009  | 2022  |
|----------------------------------------|-------|-------|
| Non-interest Bearing Demand Deposits   | 12%   | 32%   |
| Interest Bearing Demand, Savings & MMA | 34%   | 54%   |
| Time Deposits > or = to \$100,000      | 35%   | 11%   |
| Time Deposits < \$100,000              | 19%   | 3%    |
| Total Deposits (billions)              | \$1.9 | \$5.8 |



#### **Investment Portfolio**

Excess Liquidity Temporarily Deployed to Investment Portfolio

35





|                              | Weighted<br>Maturity | Book