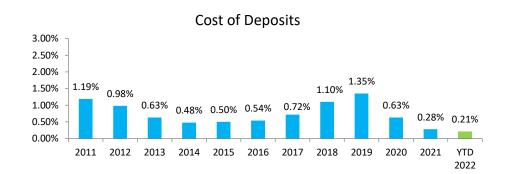

s Strong Capital Levels



1872/2022

#### Net Income and EPS

Profitability Improves in 2022



2022 Net Income increase 3% 2022 Diluted EPS increase 2%



## **Pretax Pre-Provision Earnings**

Growth in Net Interest Income Offset by Decline in Noninterest Income



2022 Pretax Pre-Provision Earnings YOY Decrease (3)%



## **Average Loans**

Organic Loan Growth ex PPP of \$119 million or 3% for 2022



2022 YOY Decrease (6)%



#### Line of Credit Utilization

Utilization Continues to Improve in 2022



1872/2022

#### Loan Breakdown

#### **C&I Drives Lending Business**



\$4.4 billion as of March 31, 2022

(000's)



## **Average Deposits**

Deposit Growth Slows in 2022







## Deposit Breakdown

#### Deposit Costs at a Historic Low



March 31, 2022 Total Deposits - \$5.8 billion



| Deposit Composition at end of period   | 2009  | 2022  |
|----------------------------------------|-------|-------|
| Non-interest Bearing Demand Deposits   | 12%   | 32%   |
| Interest Bearing Demand, Savings & MMA | 34%   | 54%   |
| Time Deposits > or = to \$100,000      | 35%   | 11%   |
| Time Deposits < \$100,000              | 19%   | 3%    |
| Total Deposits (billions)              | \$1.9 | \$5.8 |



#### **Investment Portfolio**

Excess Liquidity Temporarily Deployed to Investment Portfolio

35





|                              | Weighted<br>Maturity | Book Yield | Market Value |
|------------------------------|----------------------|------------|--------------|
| US Govt REMICS               | 4.90                 | 2.16       | 152,590      |
| US Govt Pools