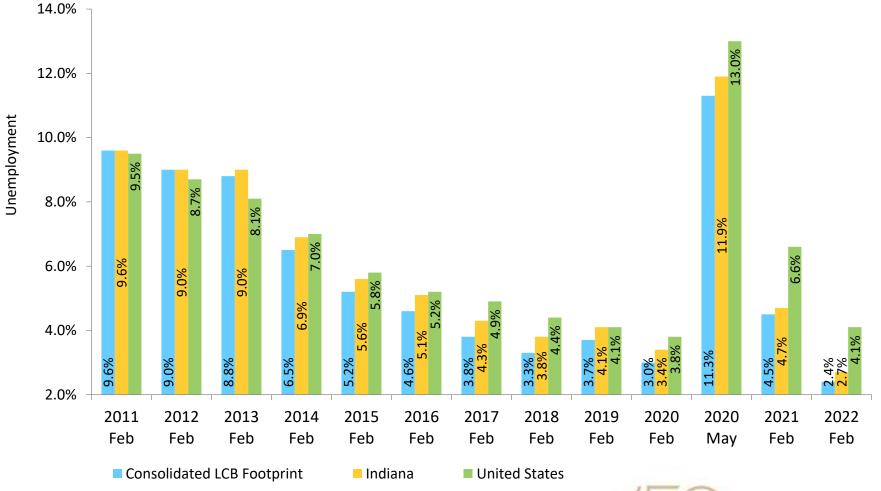

rter, average terms of 5 years
- Cost of funds at historic lows
- Excess liquidity will likely contribute to nominal increases in cost of funds
- 90% of loan portfolio consists of commercial loans



## Lake City Bank Today

- A long-term and consistent organic growth story
- Headquartered in Warsaw, Indiana
- •52 branch offices \$6.6 billion banking assets \$2.9 billion trust, retirement and investment brokerage assets
- Focused on execution "blocking and tackling"
- Continued growth potential







## 30 Years of Organic Growth

Record Net Income for 31 of 33 Years





#### **Established Market Presence**

Organic Growth Potential in Mature and Expanding Markets







## Strong Regional and Statewide Economy

Indiana Unemployment Rate is Significantly Lower Than the National Average





# Shareholder Value Strategy

- 1. Commercial Banking Focus
- 2. High Quality Team Members
- 3. Proven Organic Growth Experience
- 4. Focus on Core Deposit Funding
- 5. Commitment to Technology



#### **Commercial Banking Focus**

**Experienced Relationship Driven Team** 

- 39 credit "smart" commercial bankers
- Average 23 years in banking & 13 years at Lake City Bank
- We live where we lend
- Face to face calling matters and is a team effort
- We understand our clients' needs
- Deep organizational structure provides credit and administrative support
- We cross-sell aggressively by leveraging technology



#### **Credit Process**

Commercial Banking Focus

- Our credit discipline has never changed
- We have a centralized committee structure
- We are in-market lender to in-market clie