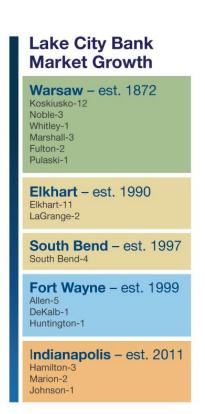

basis point move up in the federal funds rate is expected to improve margin by 6-8 basis points
- Fixed rate loans have shorter, average terms of 5 years
- Cost of funds at historic lows
- Excess liquidity will likely contribute to nominal increases in cost of funds
- 90% of loan portfolio consists of commercial loans



## Lake City Bank Today

- A long-term and consistent organic growth story
- Headquartered in Warsaw, Indiana
- •52 branch offices \$6.6 billion banking assets \$2.9 billion trust, retirement and investment brokerage assets
- Focused on execution "blocking and tackling"
- Continued growth potential







## 30 Years of Organic Growth

Record Net Income for 31 of 33 Years





#### **Established Market Presence**

Organic Growth Potential in Mature and Expanding Markets







## Strong Regional and Statewide Economy

Indiana Unemployment Rate is Significantly Lower Than the National Average





# Shareholder Value Strategy

- 1. Commercial Banking Focus
- 2. High Quality Team Members
- 3. Proven Organic Growth Experience
- 4. Focus on Core Deposit Funding
- 5. Commitment to Technology



#### **Commercial Banking Focus**

**Experienced Relationship Driven Team** 

- 39 credit "smart" commercial bankers
- Average 23 years in banking & 13 years at Lake City Bank
- We live where we lend
- Face to face calling matters and is a team effort
- We understand our clients' needs
- Deep organizational structure provides credit and administrative support
- We cross-sell aggressively by leveraging technology



#### **Credit Process**

Commercial Banking Focus

- Our