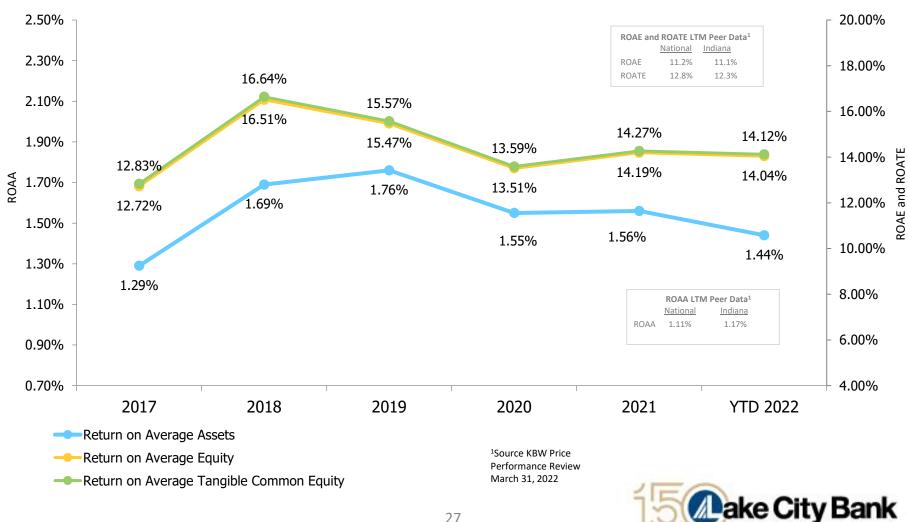

| 2%            | 226,173                                      | 2%            | 12%                     |
| Total                        | 12,288,878                                   | 100%          | 14,113,876                                   | 100%          | 15%                     |



<sup>(1)</sup> Measurement period includes twelve months of data ending March 31, 2019 and March 31, 2022

<sup>(2)</sup> Includes mobile phone, Apple watch & iPad app use

## **Customer Composition and Digital Adoption** March 2022



1872/2022

### **Technology Focused Solutions**

Commitment to Technology and Cyber Risk Management







# Financial Performance



#### **Income Performance Metrics**

LKFN Performance Exceeds National and Indiana Peers and Maintains Strong Capital Levels



1872/2022

#### Net Income and EPS

Profitability Improves in 2022



2022 Net Income increase 3% 2022 Diluted EPS increase 2%



## **Pretax Pre-Provision Earnings**

Growth in Net Interest Income Offset by Decline in Noninterest Income



2022 Pretax Pre-Provision Earnings YOY Decrease (3)%



## **Average Loans**

Organic Loan Growth ex PPP of \$119 million or 3% for 2022



2022 YOY Decrease (6)%



#### Line of Credit Utilization

Utilization Continues to Improve in 2022



1872/2022

#### Loan Breakdown

#### **C&I Drives Lending Business**



\$4.4 billion as of March 31, 2022

(000's)



## **Average Deposits**

Deposit Growth Slows in 2022







## Deposit Breakdown

#### Deposit Costs at a Historic Low



March 31, 2022 Total Deposits - \$5.8 billion



| Deposit Composition a