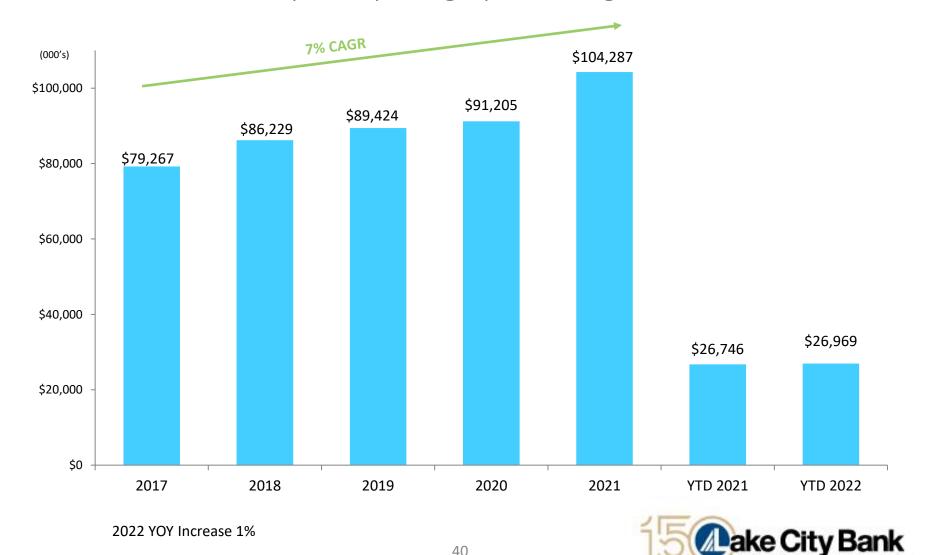

%

US Govt Remics
10.02%

US Govt Pools
29.14%

Exempt Municipals
50.64%

Portfolio Effective Duration 6.0 years as of March 31, 2022



<sup>(1)</sup> Ratio for 12/31/20 excludes PPP loans of \$412 million in total assets

<sup>2)</sup> Ratio for 12/31/21 excludes PPP loans of \$26 million in total assets

Ratio for 3/31/22 excludes PPP loans of \$13 million in total assets

#### Net Interest Income

Growth in Net Interest Income Impacted by Growth in Loans





## **Asset Quality**





## **Asset Quality**

Allowance for Credit Losses Represents Strong Coverage





ACL to Total Loans, excluding PPP

#### Non-Interest Income

Growth in Fee Generating Lines of Business is Offset by Decline in Mortgage Banking Income



#### Non-Interest Expense

Disciplined Operating Expense Management



1872/2022

### **Efficiency Ratio**

Efficiency Ratio is Stable

#### Constant investment in technology and facilities





# Stable Healthy Dividend

Growth in Dividend Reflects Strength of Capital





#### **LKFN Shareholder Value**

Total Return Performance from 12/31/00 to 3/31/22





## **Investment Highlights**

- Proven History of Organic Growth
- Disciplined and Focused Strategy
- Strong Internal Culture
- Consistent Execution
- Service Excellence Drives Shareholder Value



# Supplemental Information



# Commercial Loans by County

Commercial Customers in 46 Indiana Counties and 22 Other States





Outstanding as of

3/31/2022 \$3.9 billion

# Larger Market Organic Expansion

#### Organic Growth

| State<br>Rank | County                    | Primary City | Population* | LCB<