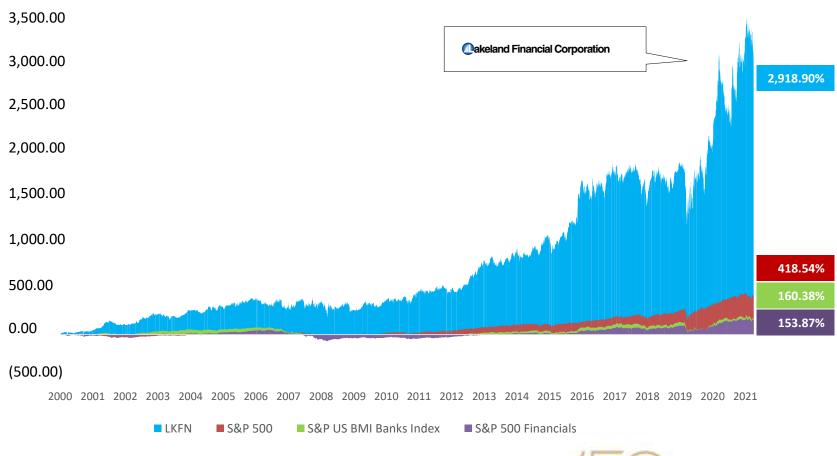

n in total assets

Ratio for 3/31/22 excludes PPP loans of \$13 million in total assets

#### Net Interest Income

Growth in Net Interest Income Impacted by Growth in Loans





## **Asset Quality**





## **Asset Quality**

Allowance for Credit Losses Represents Strong Coverage





ACL to Total Loans, excluding PPP

#### Non-Interest Income

Growth in Fee Generating Lines of Business is Offset by Decline in Mortgage Banking Income



#### Non-Interest Expense

Disciplined Operating Expense Management



1872/2022

### **Efficiency Ratio**

Efficiency Ratio is Stable

#### Constant investment in technology and facilities





# Stable Healthy Dividend

Growth in Dividend Reflects Strength of Capital





#### **LKFN Shareholder Value**

Total Return Performance from 12/31/00 to 3/31/22





## **Investment Highlights**

- Proven History of Organic Growth
- Disciplined and Focused Strategy
- Strong Internal Culture
- Consistent Execution
- Service Excellence Drives Shareholder Value



# Supplemental Information



# Commercial Loans by County

Commercial Customers in 46 Indiana Counties and 22 Other States





Outstanding as of

3/31/2022 \$3.9 billion

# Larger Market Organic Expansion

#### Organic Growth

| State<br>Rank | County                    | Primary City | Population* | LCB<br>Entry | LCB Deposit<br>Market Share** | # of Branches |
|---------------|---------------------------|--------------|-------------|--------------|-------------------------------|---------------|
| 20.           | Kosciusko                 | Warsaw       | 78,988      | 1872         | 58%