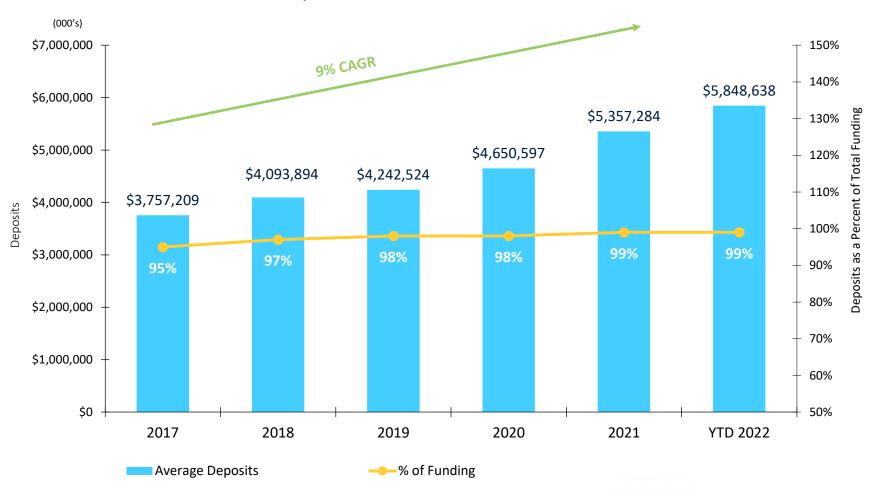

erformance



#### **Income Performance Metrics**

LKFN Performance Exceeds National and Indiana Peers and Maintains Strong Capital Levels



1872/2022

#### Net Income and EPS

Profitability Improves in 2022



2022 Net Income increase 3% 2022 Diluted EPS increase 2%



## **Pretax Pre-Provision Earnings**

Growth in Net Interest Income Offset by Decline in Noninterest Income



2022 Pretax Pre-Provision Earnings YOY Decrease (3)%



## **Average Loans**

Organic Loan Growth ex PPP of \$119 million or 3% for 2022



2022 YOY Decrease (6)%



#### Line of Credit Utilization

Utilization Continues to Improve in 2022



1872/2022

#### Loan Breakdown

#### **C&I Drives Lending Business**



\$4.4 billion as of March 31, 2022

(000's)



## **Average Deposits**

Deposit Growth Slows in 2022







## Deposit Breakdown

#### Deposit Costs at a Historic Low



March 31, 2022 Total Deposits - \$5.8 billion



| Deposit Composition at end of period   | 2009  | 2022  |
|----------------------------------------|-------|-------|
| Non-interest Bearing Demand Deposits   | 12%   | 32%   |
| Interest Bearing Demand, Savings & MMA | 34%   | 54%   |
| Time Deposits > or = to \$100,000      | 35%   | 11%   |
| Time Deposits < \$100,000              | 19%   | 3%    |
| Total Deposits (billions)              | \$1.9 | \$5.8 |



#### **Investment Portfolio**

Excess Liquidity Temporarily Deployed to Investment Portfolio

35





|                              | Weighted<br>Maturity | Book Yield | Market Value |
|------------------------------|----------------------|------------|-------------