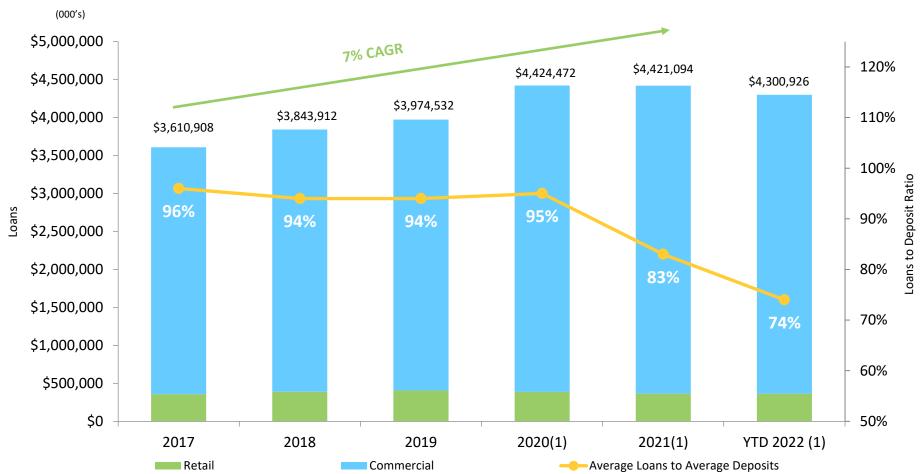

31, 2019 and March 31, 2022

<sup>(2)</sup> Includes mobile phone, Apple watch & iPad app use

## **Customer Composition and Digital Adoption** March 2022



1872/2022

### **Technology Focused Solutions**

Commitment to Technology and Cyber Risk Management







# Financial Performance



#### **Income Performance Metrics**

LKFN Performance Exceeds National and Indiana Peers and Maintains Strong Capital Levels



1872/2022

#### Net Income and EPS

Profitability Improves in 2022



2022 Net Income increase 3% 2022 Diluted EPS increase 2%



## **Pretax Pre-Provision Earnings**

Growth in Net Interest Income Offset by Decline in Noninterest Income



2022 Pretax Pre-Provision Earnings YOY Decrease (3)%



## **Average Loans**

Organic Loan Growth ex PPP of \$119 million or 3% for 2022



2022 YOY Decrease (6)%



#### Line of Credit Utilization

Utilization Continues to Improve in 2022



1872/2022

#### Loan Breakdown

#### **C&I Drives Lending Business**



\$4.4 billion as of March 31, 2022

(000's)



## **Average Deposits**

Deposit Growth Slows in 2022







## Deposit Breakdown

#### Deposit Costs at a Historic Low



March 31, 2022 Total Deposits - \$5.8 billion



| Deposit Composition at end of period   | 2009  | 2022  |
|----------------------------------------|-------|-------|
| Non-interest Bearing Demand Deposits   | 12%   | 32%   |
| Interest Bearing Demand, Savings & MMA | 34%   | 54%   |
| Time Deposits > or = to \$100,000      | 35%   | 11%   |
| Time Deposits < \$100,000              | 19%   | 3%    |
| Total Deposits (billions)              | \$1.9 |