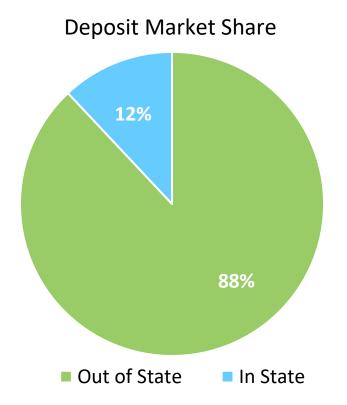

been diluted by acquisition





## Mature<sup>1</sup> Market Deposit Performance

Organic Growth 2011 - 2021







## Organic Growth

#### Indianapolis Market Opportunity

| Indianapolis Market Banks | Share of Market |
|---------------------------|-----------------|
| 1. JPM Chase              | 23%             |
| 2. PNC                    | 14%             |
| 3. Merchants Bank         | 11%             |
| 4. Fifth Third            | 10%             |
| 5. Huntington National    | 7%              |
| 6. BMO Harris             | 5%              |
| 7. Bank of America        | 5%              |
| 8. First Internet Bank    | 5%              |
| 9. National Bank of Indy  | 4%              |
| 10. KeyBank               | 4%              |
| 16. Lake City Bank        | 1%              |



Marion, Hamilton and Johnson Counties as of 6/30/21; Source: FDIC 6/30/21 Statistics



## A Strong Environment for Growth and Expansion

- Indiana #1 manufacturing state in the country<sup>(1)</sup>
- Manufacturing jobs increased 1.54% from December 2019 to December 2021<sup>(2)</sup>
- U.S. Census Bureau announced Indiana's population grew by 4.7% between 2010 and 2020
- Indiana unemployment at 2.7% as of December 2021<sup>(3)</sup>
- Forecast of real GDP growth of 5.7% for 2021<sup>(4)</sup>
- Indiana Economy has rebounded from pandemic
- Supply chain and labor availability challenges continue



<sup>(1)</sup> https://www.statsamerica.org/sip/rank list.aspx?rank label=gsp2 b&item in=12&ct=S18

<sup>(2)</sup> Hoosiers By The Numbers- Indiana Department of Workforce Development

<sup>3