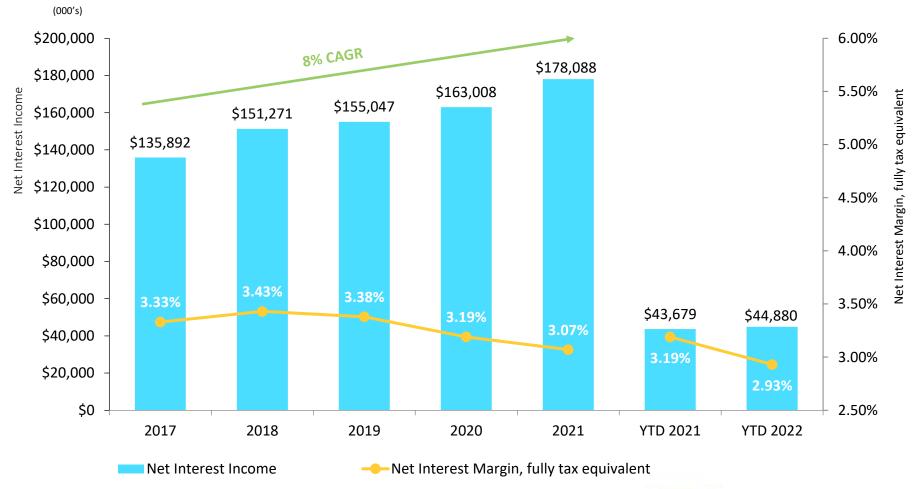

ls      | 0.86                 | 1.23       | 2,247        |
| Exempt Municipals (TEY)      | 16.66                | 2.99       | 770,979      |
| CMCL CMO                     | 0.07                 | 2.31       | 96           |
| Total (Tax-Equivalent Yield) | 11.66                | 2.44%      | \$1,522,535  |

US Govt Agencies
10.04%

US Govt Remics
10.02%

US Govt Pools
29.14%

Exempt Municipals
50.64%

Portfolio Effective Duration 6.0 years as of March 31, 2022



<sup>(1)</sup> Ratio for 12/31/20 excludes PPP loans of \$412 million in total assets

<sup>2)</sup> Ratio for 12/31/21 excludes PPP loans of \$26 million in total assets

Ratio for 3/31/22 excludes PPP loans of \$13 million in total assets

#### Net Interest Income

Growth in Net Interest Income Impacted by Growth in Loans





## **Asset Quality**





## **Asset Quality**

Allowance for Credit Losses Represents Strong Coverage





ACL to Total Loans, excluding PPP

#### Non-Interest Income

Growth in Fee Generating Lines of Business is Offset by Decline in Mortgage Banking Income



#### Non-Interest Expense

Disciplined Operating Expense Management



1872/2022

### **Efficiency Ratio**

Efficiency Ratio is Stable

#### Constant investment in technology and facilities





# Stable Healthy Dividend

Growth in Dividend Reflects Strength of Capital





#### **LKFN Shareholder Value**

Total Return Performance from 12/31/00 to 3/31/22





## **Investment Highlights**

- Proven History of Organic Growth
- Disciplined and Focused Strategy
- Strong Internal Culture
- Consistent Execution
- Service Excellence