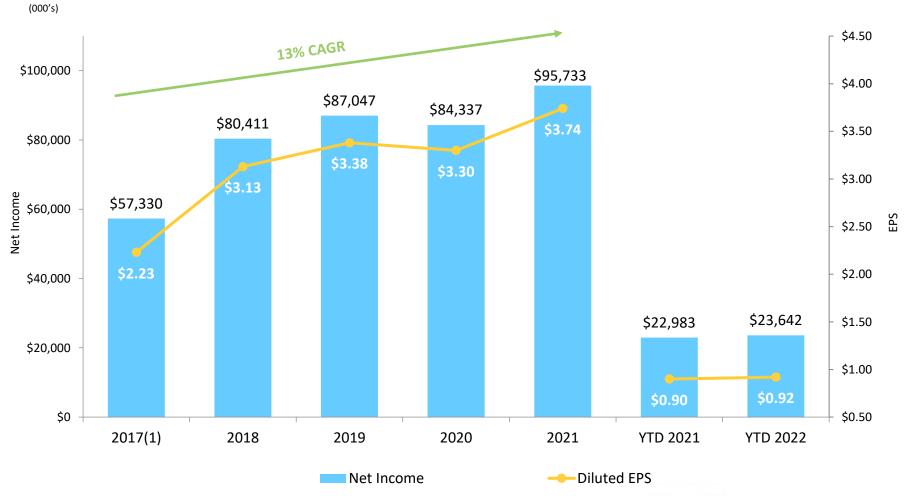

| 2%            | 12%                     |
| Total                        | 12,288,878                                   | 100%          | 14,113,876                                   | 100%          | 15%                     |



<sup>(1)</sup> Measurement period includes twelve months of data ending March 31, 2019 and March 31, 2022

<sup>(2)</sup> Includes mobile phone, Apple watch & iPad app use

## **Customer Composition and Digital Adoption** March 2022



1872/2022

### **Technology Focused Solutions**

Commitment to Technology and Cyber Risk Management







# Financial Performance



#### **Income Performance Metrics**

LKFN Performance Exceeds National and Indiana Peers and Maintains Strong Capital Levels



1872/2022

#### Net Income and EPS

Profitability Improves in 2022



2022 Net Income increase 3% 2022 Diluted EPS increase 2%



## **Pretax Pre-Provision Earnings**

Growth in Net Interest Income Offset by Decline in Noninterest Income



2022 Pretax Pre-Provision Earnings YOY Decrease (3)%



## **Average Loans**

Organic Loan Growth ex PPP of \$119 million or 3% for 2022



2022 YOY Decrease (6)%



#### Line of Credit Utilization

Utilization Continues to Improve in 2022



1872/2022

#### Loan Breakdown

#### **C&I Drives Lending Business**



\$4.4 billion as of March 31, 2022

(000's)



## **Average Deposits**

Deposit Growth Slows in 2022







## Deposit Breakdown

#### Deposit Costs at a Historic Low



March 31, 2022 Total Deposits - \$5.8 billion



| Deposit Composition at end of period   | 2009  | 2022  |
|---------------------------------