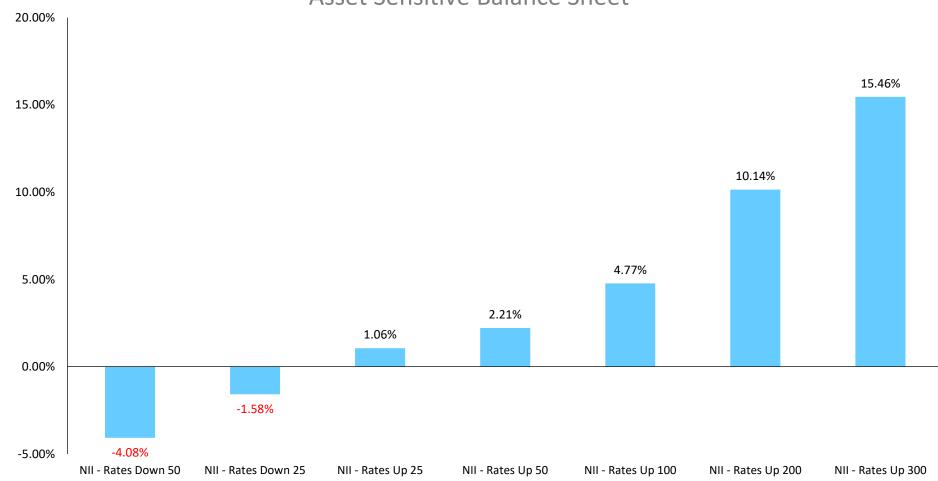

| 5.77%        | (21.85)%        | 14             |
| 9. Old National           | \$707           | 2.77%        | \$656           | 3.85%        | 7.77%           | 9              |
| 10. Fifth Third           | \$612           | 2.40%        | \$316           | 1.85%        | 96.67%          | 9              |
| Market Total              | \$25,502        |              | \$17,040        |              | 49.66%          |                |



<sup>&</sup>lt;sup>1</sup>Mature Markets includes 12 Northern Indiana counties and excludes 3 Central Indiana counties Adjusted to include branches subsequently acquired by surviving banks. Data based on June 30<sup>th</sup> regulatory reporting for each year presented.

# Projected Impact of Rising/Falling Rates

Asset Sensitive Balance Sheet







(888) 522-2265 LAKECITYBANK.COM