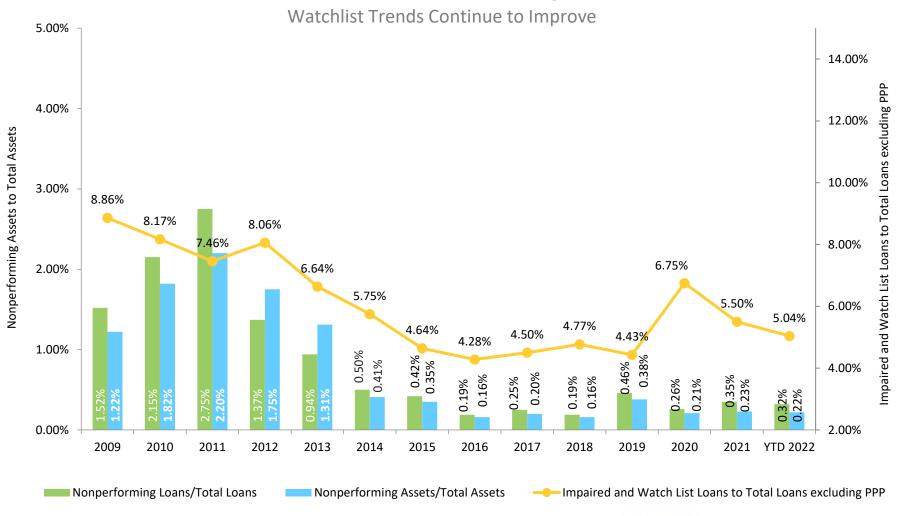

| 1.23       | 2,247        |
| Exempt Municipals (TEY)      | 16.66                | 2.99       | 770,979      |
| CMCL CMO                     | 0.07                 | 2.31       | 96           |
| Total (Tax-Equivalent Yield) | 11.66                | 2.44%      | \$1,522,535  |

US Govt Agencies
10.04%

US Govt Remics
10.02%

US Govt Pools
29.14%

Exempt Municipals
50.64%

Portfolio Effective Duration 6.0 years as of March 31, 2022



<sup>(1)</sup> Ratio for 12/31/20 excludes PPP loans of \$412 million in total assets

<sup>2)</sup> Ratio for 12/31/21 excludes PPP loans of \$26 million in total assets

Ratio for 3/31/22 excludes PPP loans of \$13 million in total assets

#### Net Interest Income

Growth in Net Interest Income Impacted by Growth in Loans





## **Asset Quality**





## **Asset Quality**

Allowance for Credit Losses Represents Strong Coverage





ACL to Total Loans, excluding PPP

#### Non-Interest Income

Growth in Fee Generating Lines of Business is Offset by Decline in Mortgage Banking Income



#### Non-Interest Expense

Disciplined Operating Expense Management



1872/2022

### **Efficiency Ratio**

Efficiency Ratio is Stable

#### Constant investment in technology and facilities





# Stable Healthy Dividend

Growth in Dividend Reflects Strength of Capital





#### **LKFN Shareholder Value**

Total Return Performance from 12/31/00 to 3/31/22





## **Investment Highlights**

- Proven History of Organic Growth
- Disciplined and Focused Strategy
- Strong Internal Culture
- Consistent Execution
- Service Excellence Drives Shareholder Value