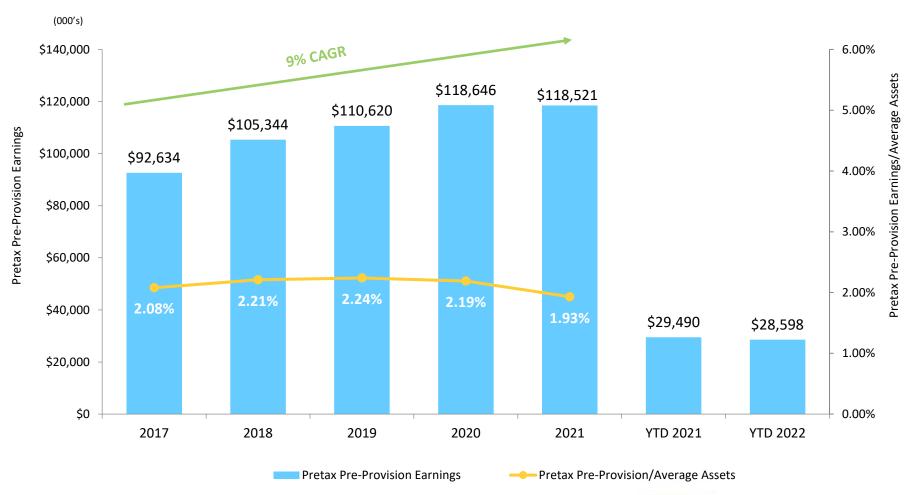

| 100%          | 15%                     |



<sup>(1)</sup> Measurement period includes twelve months of data ending March 31, 2019 and March 31, 2022

<sup>(2)</sup> Includes mobile phone, Apple watch & iPad app use

## **Customer Composition and Digital Adoption** March 2022



1872/2022

### **Technology Focused Solutions**

Commitment to Technology and Cyber Risk Management







# Financial Performance



#### **Income Performance Metrics**

LKFN Performance Exceeds National and Indiana Peers and Maintains Strong Capital Levels



1872/2022

#### Net Income and EPS

Profitability Improves in 2022



2022 Net Income increase 3% 2022 Diluted EPS increase 2%



## **Pretax Pre-Provision Earnings**

Growth in Net Interest Income Offset by Decline in Noninterest Income



2022 Pretax Pre-Provision Earnings YOY Decrease (3)%



## **Average Loans**

Organic Loan Growth ex PPP of \$119 million or 3% for 2022



2022 YOY Decrease (6)%



#### Line of Credit Utilization

Utilization Continues to Improve in 2022



1872/2022

#### Loan Breakdown

#### **C&I Drives Lending Business**



\$4.4 billion as of March 31, 2022

(000's)



## **Average Deposits**

Deposit Growth Slows in 2022







## Deposit Breakdown

#### Deposit Costs at a Historic Low



March 31, 2022 Total Deposits - \$5.8 billion



| Deposit Composition at end of period   | 2009  | 2022  |
|----------------------------------------|-------|-------|
| Non-interest Bearing Demand Deposits   | 12%   | 32%   |
| Interest Bearing Demand, Savings & MMA | 34%   | 54%   |
| Time Deposits > or = to \$