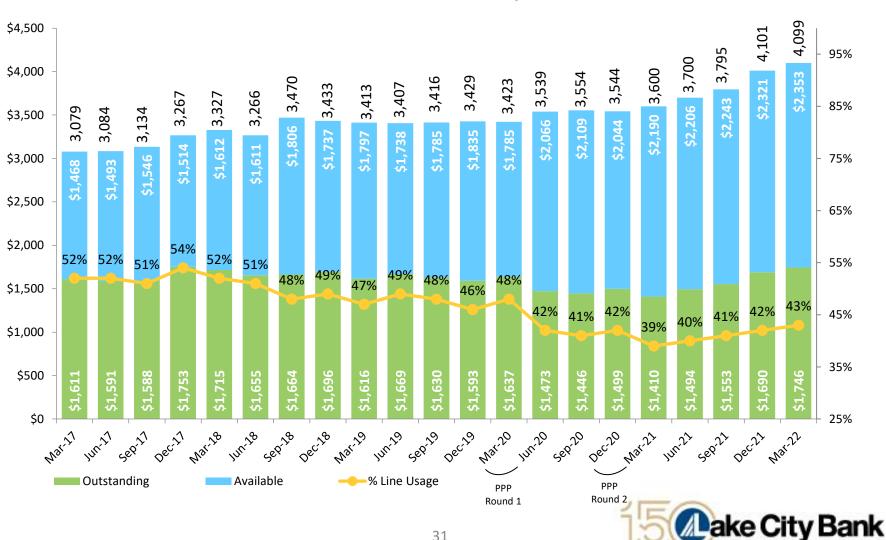

stomer Composition and Digital Adoption** March 2022



1872/2022

### **Technology Focused Solutions**

Commitment to Technology and Cyber Risk Management







# Financial Performance



#### **Income Performance Metrics**

LKFN Performance Exceeds National and Indiana Peers and Maintains Strong Capital Levels



1872/2022

#### Net Income and EPS

Profitability Improves in 2022



2022 Net Income increase 3% 2022 Diluted EPS increase 2%



## **Pretax Pre-Provision Earnings**

Growth in Net Interest Income Offset by Decline in Noninterest Income



2022 Pretax Pre-Provision Earnings YOY Decrease (3)%



## **Average Loans**

Organic Loan Growth ex PPP of \$119 million or 3% for 2022



2022 YOY Decrease (6)%



#### Line of Credit Utilization

Utilization Continues to Improve in 2022



1872/2022

#### Loan Breakdown

#### **C&I Drives Lending Business**



\$4.4 billion as of March 31, 2022

(000's)



## **Average Deposits**

Deposit Growth Slows in 2022







## Deposit Breakdown

#### Deposit Costs at a Historic Low



March 31, 2022 Total Deposits - \$5.8 billion



| Deposit Composition at end of period   | 2009  | 2022  |
|----------------------------------------|-------|-------|
| Non-interest Bearing Demand Deposits   | 12%   | 32%   |
| Interest Bearing Demand, Savings & MMA | 34%   | 54%   |
| Time Deposits > or = to \$100,000      | 35%   | 11%   |
| Time Deposits < \$100,000              | 19%   | 3%    |
| Total Deposits (billions)              | \$1.9 | \$5.8 |



#### **Investment Portfolio**

Excess Liquidity Temporarily Deployed to Investment Portfoli