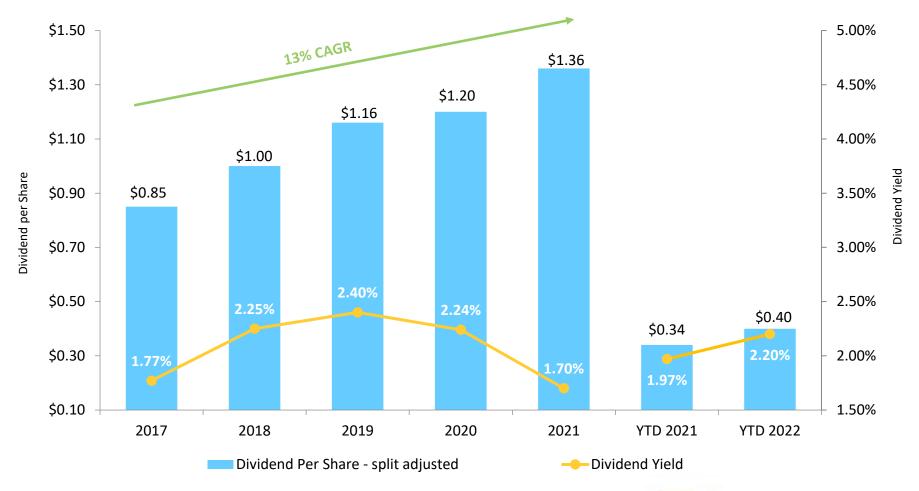

lion in total assets

<sup>2)</sup> Ratio for 12/31/21 excludes PPP loans of \$26 million in total assets

Ratio for 3/31/22 excludes PPP loans of \$13 million in total assets

#### Net Interest Income

Growth in Net Interest Income Impacted by Growth in Loans





## **Asset Quality**





## **Asset Quality**

Allowance for Credit Losses Represents Strong Coverage





ACL to Total Loans, excluding PPP

#### Non-Interest Income

Growth in Fee Generating Lines of Business is Offset by Decline in Mortgage Banking Income



#### Non-Interest Expense

Disciplined Operating Expense Management



1872/2022

### **Efficiency Ratio**

Efficiency Ratio is Stable

#### Constant investment in technology and facilities





# Stable Healthy Dividend

Growth in Dividend Reflects Strength of Capital





#### **LKFN Shareholder Value**

Total Return Performance from 12/31/00 to 3/31/22





## **Investment Highlights**

- Proven History of Organic Growth
- Disciplined and Focused Strategy
- Strong Internal Culture
- Consistent Execution
- Service Excellence Drives Shareholder Value



# Supplemental Information



# Commercial Loans by County

Commercial Customers in 46 Indiana Counties and 22 Other States





Outstanding as of

3/31/2022 \$3.9 billion

# Larger Market Organic Expansion

#### Organic Growth

| State<br>Rank | County                    | Primary City | Population* | LCB<br>Entry | LCB Deposit<br>Market Share** | # of Branches |
|---------------|---------------------------|--------------|-------------|--------------|-------------------------------|---------------|
| 20.