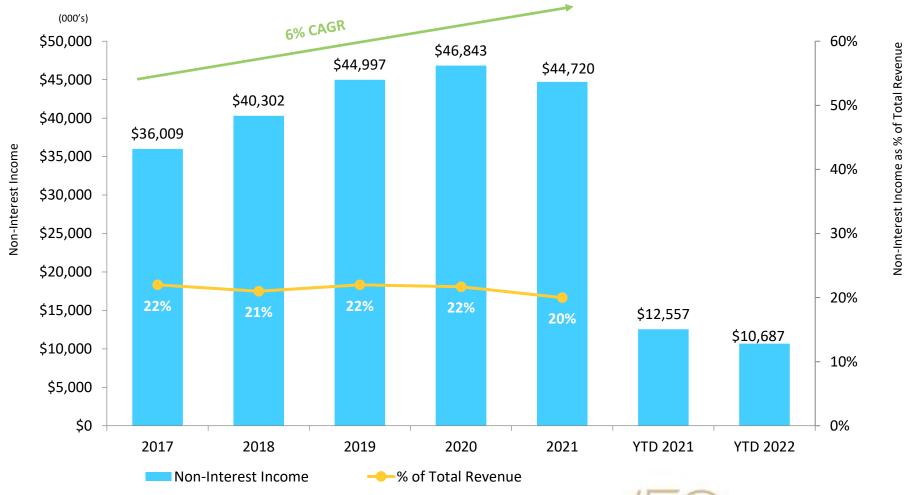

66                | 2.44%      | \$1,522,535  |

US Govt Agencies
10.04%

US Govt Remics
10.02%

US Govt Pools
29.14%

Exempt Municipals
50.64%

Portfolio Effective Duration 6.0 years as of March 31, 2022



<sup>(1)</sup> Ratio for 12/31/20 excludes PPP loans of \$412 million in total assets

<sup>2)</sup> Ratio for 12/31/21 excludes PPP loans of \$26 million in total assets

Ratio for 3/31/22 excludes PPP loans of \$13 million in total assets

#### Net Interest Income

Growth in Net Interest Income Impacted by Growth in Loans





## **Asset Quality**





## **Asset Quality**

Allowance for Credit Losses Represents Strong Coverage





ACL to Total Loans, excluding PPP

#### Non-Interest Income

Growth in Fee Generating Lines of Business is Offset by Decline in Mortgage Banking Income



#### Non-Interest Expense

Disciplined Operating Expense Management



1872/2022

### **Efficiency Ratio**

Efficiency Ratio is Stable

#### Constant investment in technology and facilities





# Stable Healthy Dividend

Growth in Dividend Reflects Strength of Capital





#### **LKFN Shareholder Value**

Total Return Performance from 12/31/00 to 3/31/22





## **Investment Highlights**

- Proven History of Organic Growth
- Disciplined and Focused Strategy
- Strong Internal Culture
- Consistent Execution
- Service Excellence Drives Shareholder Value



# Supplemental Information



# Commercial Loans by County

Commercial Customers in 46 Indiana Counties and 22 Other States





Outstanding as of

3/31/2022 \$3.9 billion

# Larger Market Organic Expansion

#### Organic Growth

| State<