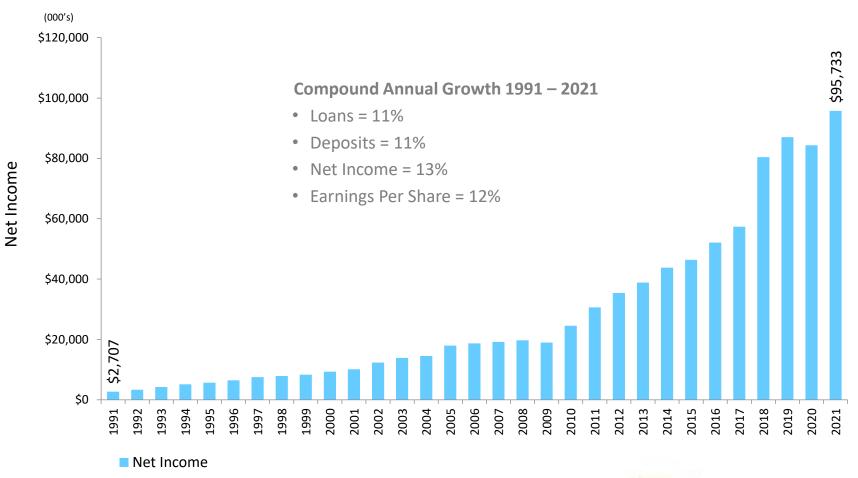

t Sensitive Balance Sheet



Commercial Loans \$3.9 billion as of March 31, 2022 (000's)

- Every 25 basis point move up in the federal funds rate is expected to improve margin by 6-8 basis points
- Fixed rate loans have shorter, average terms of 5 years
- Cost of funds at historic lows
- Excess liquidity will likely contribute to nominal increases in cost of funds
- 90% of loan portfolio consists of commercial loans



## Lake City Bank Today

- A long-term and consistent organic growth story
- Headquartered in Warsaw, Indiana
- •52 branch offices \$6.6 billion banking assets \$2.9 billion trust, retirement and investment brokerage assets
- Focused on execution "blocking and tackling"
- Continued growth potential







## 30 Years of Organic Growth

Record Net Income for 31 of 33 Years





#### **Established Market Presence**

Organic Growth Potential in Mature and Expanding Markets







## Strong Regional and Statewide Economy

Indiana Unemployment Rate is Significantly Lower Than the National Average





# Shareholder Value Strategy

- 1. Commercial Banking Focus
- 2. High Quality Team Members
- 3. Proven Organic Growth Experience
- 4. Focus on Core Deposit Funding
- 5. Commitment to Technology



#### **Commercial Banking Focus**

**Experienced Relationship Driven Team** 

- 39 credit "smart" commercial bankers
- Average 23 years in banking & 13 years at Lake City Bank
- We live where we lend
- Face to face calling matters and is a team effort
- We understand our clients' needs
- Deep organizational structure provides credit and administrative support
- We cross-se