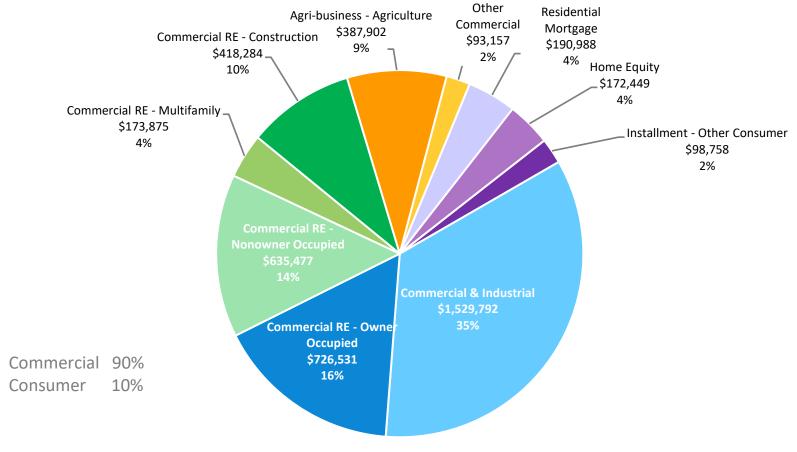

nt







# Financial Performance



#### **Income Performance Metrics**

LKFN Performance Exceeds National and Indiana Peers and Maintains Strong Capital Levels



1872/2022

#### Net Income and EPS

Profitability Improves in 2022



2022 Net Income increase 4% 2022 Diluted EPS increase 4%



#### **Pretax Pre-Provision Earnings**

Growth in Net Interest Income Offset by Decline in Noninterest Income



2022 Pretax Pre-Provision Earnings YOY Increase 3%



#### **Average Loans**

Organic Average Loan Growth ex PPP of \$198 million or 5% for 2022



2022 YOY Decrease (4)% 2022 YOY ex PPP, Increase 5%



#### Line of Credit Utilization

Utilization Improves in 2022



1872/2022

#### Line of Credit Utilization vs. Commercial DDA



#### Loan Breakdown

#### **C&I Drives Lending Business**



\$4.4 billion as of June 30, 2022

(000's)



#### **Average Deposits**

Deposit Growth Slows in 2022







#### Deposit Breakdown

#### Deposit Costs at a Historic Lows



June 30, 2022 Total Deposits - \$5.6 billion



| Deposit Composition at end of period | 2009   | 2022  |
|--------------------------------------|--------|-------|
| Non-interest Bearing Demand Deposits | s 12%  | 32%   |
| Interest Bearing Demand, Savings & M | MA 34% | 55%   |
| Time Deposits > or = to \$100,000    | 35%    | 10%   |
| Time Deposits < \$100,000            | 19%    | 3%    |
| Total Deposits (billions)            | \$1.9  | \$5.6 |



#### **Investment Portfolio**

Excess Liquidity Deployed to Investment Portfolio

36



|                              | Julie 30, 2022       |            |