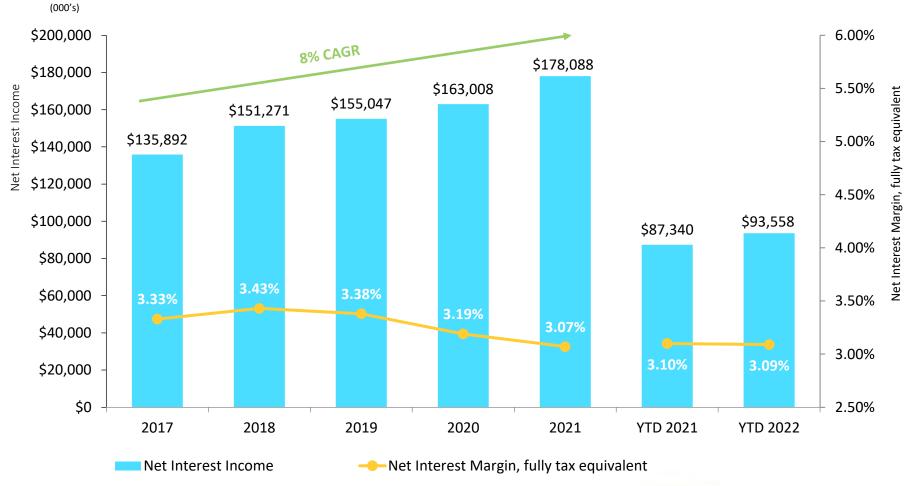

| 1.55       | 142,261      |
| US Treasury Notes/Bills      | 0.61                 | 1.23       | 2,234        |
| AFS Municipals (TEY)         | 16.03                | 3.08       | 597,963      |
| HTM Municipals (TEY)         | 18.43                | 2.73       | 113,350      |
| Total (Tax-Equivalent Yield) | 11.77                | 2.47%      | \$1,413,930  |



Portfolio Effective Duration 6.4 years as of June 30, 2022



<sup>(1)</sup> Ratio for 12/31/20 excludes PPP loans of \$412 million in total assets

<sup>(2)</sup> Ratio for 12/31/21 excludes PPP loans of \$26 million in total assets

<sup>3)</sup> Ratio for 6/30/22 excludes PPP loans of \$5 million in total assets

#### Net Interest Income

Growth in Net Interest Income Impacted by Higher Rates and Growth in Loans





#### **Asset Quality**





## **Asset Quality**

Allowance for Credit Losses Represents Strong Coverage





ACL to Total Loans, excluding PPP

#### Non-Interest Income

Growth in Fee Generating Lines of Business is Offset by Market Driven Volatile Activity



Non-Interest Income as % of Total Revenue

#### Non-Interest Expense

Disciplined Operating Expense Management



1872/2022

## **Efficiency Ratio**

Revenue Growth Outpaces Expense Growth

#### Constant investment in technology and facilities





# Stable Healthy Dividend

Growth in Dividend Reflects Strength of Capital





#### **LKFN Shareholder Value**

Total Return Performance from 12/31/00 to 6/30/22





## **Investment Highlights**

- Proven History of Organic Growth
- Disciplined and Focused Strategy
- Strong Internal