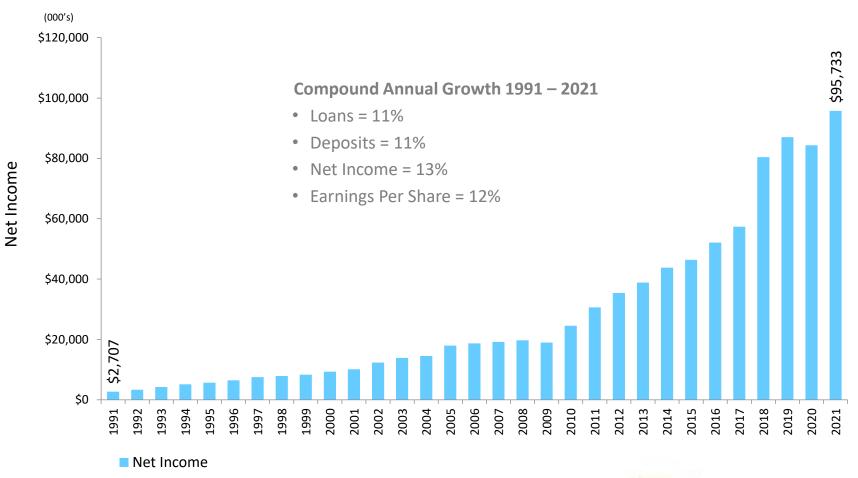

ion as of June 30, 2022 (000's)

- Every 25 basis point move up in the federal funds rate is expected to improve margin by 6-8 basis points
- Fixed rate loans have shorter, average original terms of 5 years
- Cost of funds remains at historic lows but expected to increase in H2 2022
- 90% of loan portfolio consists of commercial loans and 68% of commercial loans are tied to variable interest rates



## Lake City Bank Today

Sesquicentennial

- A long-term and consistent organic growth story
- Headquartered in Warsaw, Indiana
- •52 branch offices \$6.3 billion banking assets \$2.6 billion trust, retirement and investment brokerage assets
- Focused on execution "blocking and tackling"
- Continued growth potential







#### 30 Years of Organic Growth

Record Net Income for 31 of 33 Years





#### **Established Market Presence**

Organic Growth Potential in Mature and Expanding Markets







#### Strong Regional and Statewide Economy

Indiana Unemployment Rate is Significantly Lower Than the National Average





# Shareholder Value Strategy

- 1. Commercial Banking Focus
- 2. High Quality Team Members
- 3. Proven Organic Growth Experience
- 4. Focus on Core Deposit Funding
- 5. Commitment to Technology



#### **Commercial Banking Focus**

**Experienced Relationship Driven Team** 

- 40 credit "smart" commercial bankers
- Average 23 years in banking & 13 years at Lake City Bank
- We live where we lend
- Face to face calling matters and is a team effort
- We understand our clients' needs
- Deep organizational structure provides credit and administrative support
- We cross-