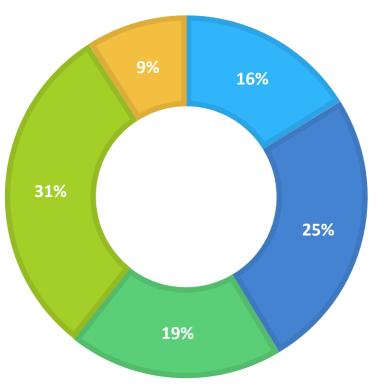

ns <sup>(2)</sup> | 3,896,500                                    | 31%           | 6,410,046                                    | 44%           | 65%                     |
| Telephone Banking            | 242,385                                      | 2%            | 225,018                                      | 2%            | (7)%                    |
| Total                        | 12,490,859                                   | 100%          | 14,512,502                                   | 100%          | 16%                     |



<sup>(1)</sup> Measurement period includes twelve months of data ending June 30, 2019 and June 30, 2022

<sup>(2)</sup> Includes mobile phone, Apple watch & iPad app use

# Customer Composition and Digital Adoption June 2022

#### **CUSTOMER BREAKDOWN**



| Gen Z       | 1996 – Current  |
|-------------|-----------------|
| Millennial  | 1977 – 1995     |
| Gen X       | 1965 – 1976     |
| Baby Boomer | 1946 – 1964     |
| Maturo      | 10/15 or hoforo |

#### Digital Adoption Over Three Years

| Generation       | 6/30/22 | 6/30/21 | 6/30/20 |
|------------------|---------|---------|---------|
| Gen Z            | 51%     | 41%     | 41%     |
| Millennial       | 61%     | 53%     | 54%     |
| Gen X            | 50%     | 44%     | 44%     |
| Baby Boomer      | 45%     | 40%     | 39%     |
| Mature           | 31%     | 27%     | 26%     |
| Digital Adoption | 49%     | 43%     | 42%     |



#### **Technology Focused Solutions**

Commitment to Technology and Cyber Risk Management







# Financial Performance



#### **Income Perf