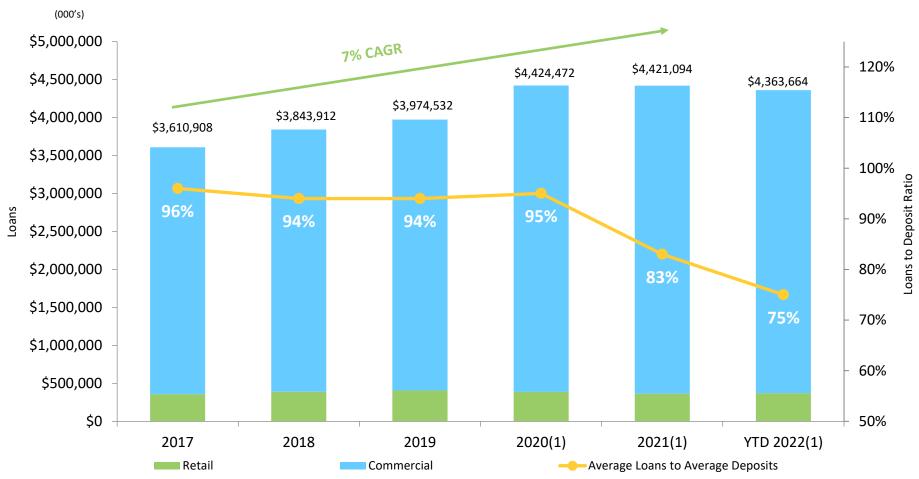

|
| Baby Boomer      | 45%     | 40%     | 39%     |
| Mature           | 31%     | 27%     | 26%     |
| Digital Adoption | 49%     | 43%     | 42%     |



#### **Technology Focused Solutions**

Commitment to Technology and Cyber Risk Management







# Financial Performance



#### **Income Performance Metrics**

LKFN Performance Exceeds National and Indiana Peers and Maintains Strong Capital Levels



1872/2022

#### Net Income and EPS

Profitability Improves in 2022



2022 Net Income increase 4% 2022 Diluted EPS increase 4%



#### **Pretax Pre-Provision Earnings**

Growth in Net Interest Income Offset by Decline in Noninterest Income



2022 Pretax Pre-Provision Earnings YOY Increase 3%



#### **Average Loans**

Organic Average Loan Growth ex PPP of \$198 million or 5% for 2022



2022 YOY Decrease (4)% 2022 YOY ex PPP, Increase 5%



#### Line of Credit Utilization

Utilization Improves in 2022



1872/2022

#### Line of Credit Utilization vs. Commercial DDA



#### Loan Breakdown

#### **C&I Drives Lending Business**



\$4.4 billion as of June 30, 2022

(000's)



#### **Average Deposits**

Deposit Growth Slows in 2022







#### Deposit Breakdown

#### Deposit Costs at a Historic Lows



June 30, 2022 Total Deposits - \$5.6 billion



| Deposit Composition at end of period | 2009   | 2022  |
|--------------------------------------|--------|-------|
| Non-interest Bearing Demand Deposits | s 12%  | 32%   |
| Interest Bearing Demand, Savings & M | MA 34% | 55%   |
| Time Deposits > or = to \$100,000    | 35%    | 10%   |
| Time Deposits < \$100,000            |