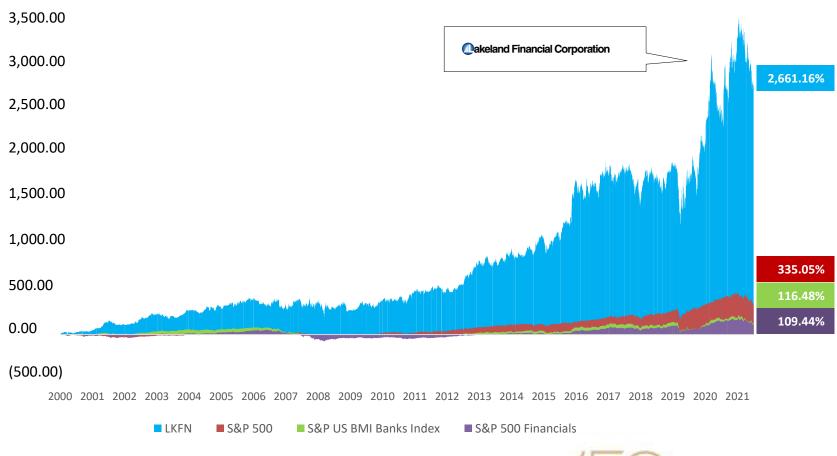

n in total assets

#### Net Interest Income

Growth in Net Interest Income Impacted by Higher Rates and Growth in Loans





#### **Asset Quality**





## **Asset Quality**

Allowance for Credit Losses Represents Strong Coverage





ACL to Total Loans, excluding PPP

#### Non-Interest Income

Growth in Fee Generating Lines of Business is Offset by Market Driven Volatile Activity



Non-Interest Income as % of Total Revenue

#### Non-Interest Expense

Disciplined Operating Expense Management



1872/2022

## **Efficiency Ratio**

Revenue Growth Outpaces Expense Growth

#### Constant investment in technology and facilities





# Stable Healthy Dividend

Growth in Dividend Reflects Strength of Capital





#### **LKFN Shareholder Value**

Total Return Performance from 12/31/00 to 6/30/22





## **Investment Highlights**

- Proven History of Organic Growth
- Disciplined and Focused Strategy
- Strong Internal Culture
- Consistent Execution
- Service Excellence Drives Shareholder Value



# Supplemental Information



## Commercial Loans by County

Commercial Customers in 46 Indiana Counties and 22 Other States





6/30/2022 \$4.0 billion

## Larger Market Organic Expansion

#### Organic Growth

| State<br>Rank | County                    | Primary City | Population* | LCB<br>Entry | LCB Deposit<br>Market Share** | # of Branches |
|---------------|---------------------------|--------------|-------------|--------------|-------------------------------|---------------|
| 20.           | Kosciusko                 | Warsaw       | 78,988      | 1872         | 58%