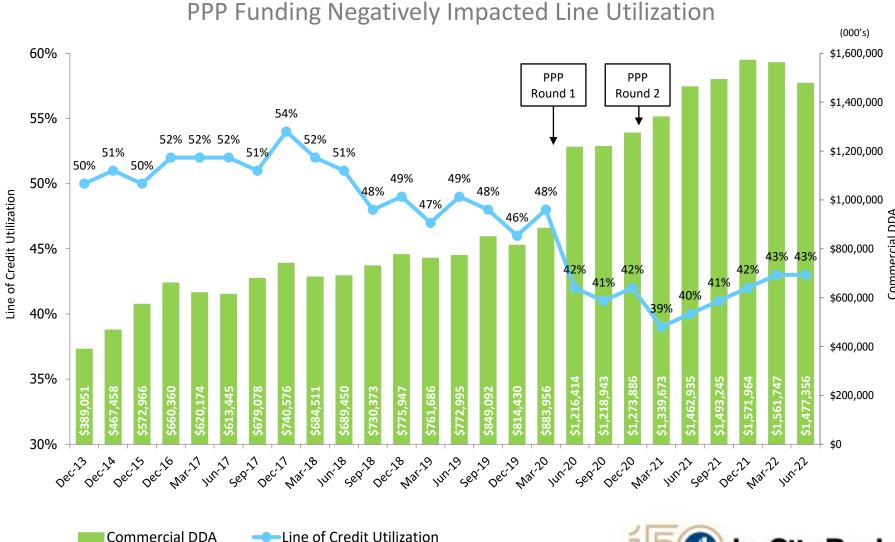

Solutions**

Commitment to Technology and Cyber Risk Management







# Financial Performance



#### **Income Performance Metrics**

LKFN Performance Exceeds National and Indiana Peers and Maintains Strong Capital Levels



1872/2022

#### Net Income and EPS

Profitability Improves in 2022



2022 Net Income increase 4% 2022 Diluted EPS increase 4%



#### **Pretax Pre-Provision Earnings**

Growth in Net Interest Income Offset by Decline in Noninterest Income



2022 Pretax Pre-Provision Earnings YOY Increase 3%



#### **Average Loans**

Organic Average Loan Growth ex PPP of \$198 million or 5% for 2022



2022 YOY Decrease (4)% 2022 YOY ex PPP, Increase 5%



#### Line of Credit Utilization

Utilization Improves in 2022



1872/2022

#### Line of Credit Utilization vs. Commercial DDA



#### Loan Breakdown

#### **C&I Drives Lending Business**



\$4.4 billion as of June 30, 2022

(000's)



#### **Average Deposits**

Deposit Growth Slows in 2022







#### Deposit Breakdown

#### Deposit Costs at a Historic Lows



June 30, 2022 Total Deposits - \$5.6 billion



| Deposit Composition at end of period | 2009   | 2022  |
|--------------------------------------|--------|-------|
| Non-interest Bearing Demand Deposits | s 12%  | 32%   |
| Interest Bearing Demand, Savings & M | MA 34% | 55%   |
| Time Deposits > or = to \$100,000    | 35%    | 10%   |
| Time Deposits < \$100,000            | 19%    | 3%    |
| Total Deposits (billions)            | \$1.9  | \$5.6 |



#### **Investment Portfolio**

Excess Liquidity Deployed to Investment Portfolio

36



|