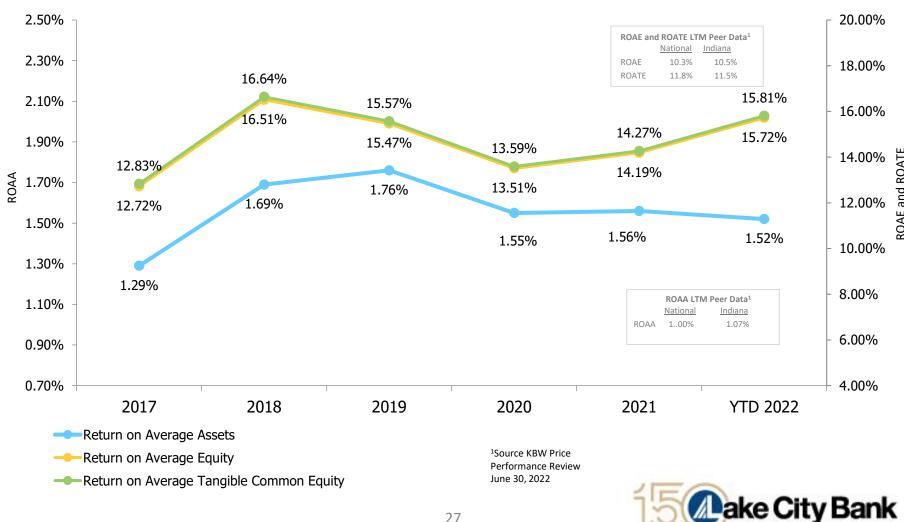

n X       | 1965 – 1976     |
| Baby Boomer | 1946 – 1964     |
| Maturo      | 10/15 or hoforo |

#### Digital Adoption Over Three Years

| Generation       | 6/30/22 | 6/30/21 | 6/30/20 |
|------------------|---------|---------|---------|
| Gen Z            | 51%     | 41%     | 41%     |
| Millennial       | 61%     | 53%     | 54%     |
| Gen X            | 50%     | 44%     | 44%     |
| Baby Boomer      | 45%     | 40%     | 39%     |
| Mature           | 31%     | 27%     | 26%     |
| Digital Adoption | 49%     | 43%     | 42%     |



#### **Technology Focused Solutions**

Commitment to Technology and Cyber Risk Management







# Financial Performance



#### **Income Performance Metrics**

LKFN Performance Exceeds National and Indiana Peers and Maintains Strong Capital Levels



1872/2022

#### Net Income and EPS

Profitability Improves in 2022



2022 Net Income increase 4% 2022 Diluted EPS increase 4%



#### **Pretax Pre-Provision Earnings**

Growth in Net Interest Income Offset by Decline in Noninterest Income



2022 Pretax Pre-Provision Earnings YOY Increase 3%



#### **Average Loans**

Organic Average Loan Growth ex PPP of \$198 million or 5% for 2022



2022 YOY Decrease (4)% 2022 YOY ex PPP, Increase 5%



#### Line of Credit Utilization

Utilization Improves in 2022



1872/2022

#### Line of Credit Utilization vs. Commercial DDA



#### Loan Breakdown

#### **C&I Drives Lending Business**



\$4.4 billion as of June 30, 2022

(000's)



#### **Average Deposits**

Deposit Growth Slows in 2022







#### Deposit Breakdown

#### Deposit Costs at a Hist