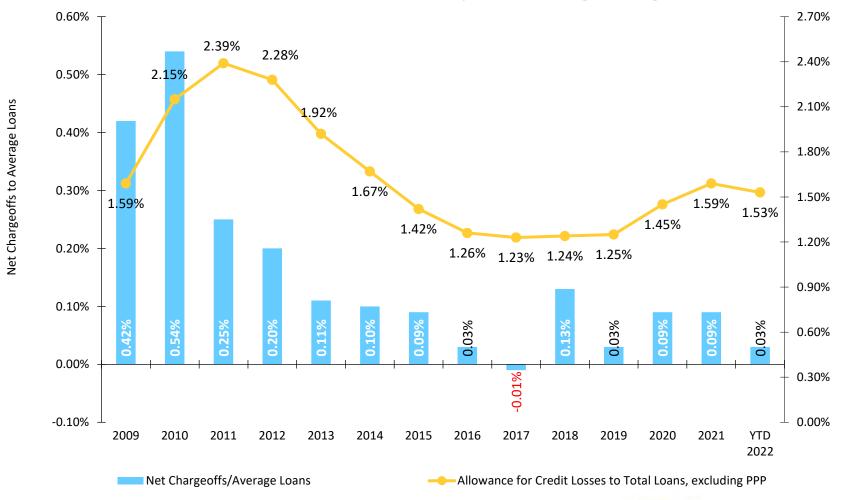

2,234        |
| AFS Municipals (TEY)         | 16.03                | 3.08       | 597,963      |
| HTM Municipals (TEY)         | 18.43                | 2.73       | 113,350      |
| Total (Tax-Equivalent Yield) | 11.77                | 2.47%      | \$1,413,930  |



Portfolio Effective Duration 6.4 years as of June 30, 2022



<sup>(1)</sup> Ratio for 12/31/20 excludes PPP loans of \$412 million in total assets

<sup>(2)</sup> Ratio for 12/31/21 excludes PPP loans of \$26 million in total assets

<sup>3)</sup> Ratio for 6/30/22 excludes PPP loans of \$5 million in total assets

#### Net Interest Income

Growth in Net Interest Income Impacted by Higher Rates and Growth in Loans





#### **Asset Quality**





## **Asset Quality**

Allowance for Credit Losses Represents Strong Coverage





ACL to Total Loans, excluding PPP

#### Non-Interest Income

Growth in Fee Generating Lines of Business is Offset by Market Driven Volatile Activity



Non-Interest Income as % of Total Revenue

#### Non-Interest Expense

Disciplined Operating Expense Management



1872/2022

## **Efficiency Ratio**

Revenue Growth Outpaces Expense Growth

#### Constant investment in technology and facilities





# Stable Healthy Dividend

Growth in Dividend Reflects Strength of Capital





#### **LKFN Shareholder Value**

Total Return Performance from 12/31/00 to 6/30/22





## **Investment Highlights**

- Proven History of Organic Growth
- Disciplined and Focused Strategy
- Strong Internal Culture
- Consistent Execution
- Service Excellence Drives Shareholder Value



# Supplemental Information