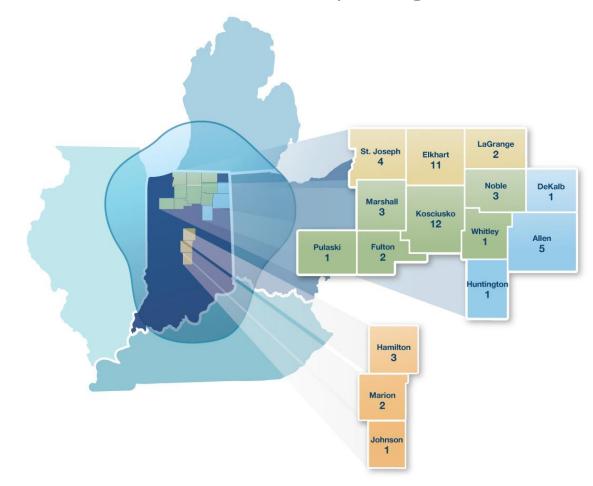

to improve margin by 6-8 basis points
- Fixed rate loans have shorter, average original terms of 5 years
- Cost of funds remains at historic lows but expected to increase in H2 2022
- 90% of loan portfolio consists of commercial loans and 68% of commercial loans are tied to variable interest rates



## Lake City Bank Today

Sesquicentennial

- A long-term and consistent organic growth story
- Headquartered in Warsaw, Indiana
- •52 branch offices \$6.3 billion banking assets \$2.6 billion trust, retirement and investment brokerage assets
- Focused on execution "blocking and tackling"
- Continued growth potential







#### 30 Years of Organic Growth

Record Net Income for 31 of 33 Years





#### **Established Market Presence**

Organic Growth Potential in Mature and Expanding Markets







#### Strong Regional and Statewide Economy

Indiana Unemployment Rate is Significantly Lower Than the National Average





# Shareholder Value Strategy

- 1. Commercial Banking Focus
- 2. High Quality Team Members
- 3. Proven Organic Growth Experience
- 4. Focus on Core Deposit Funding
- 5. Commitment to Technology



#### **Commercial Banking Focus**

**Experienced Relationship Driven Team** 

- 40 credit "smart" commercial bankers
- Average 23 years in banking & 13 years at Lake City Bank
- We live where we lend
- Face to face calling matters and is a team effort
- We understand our clients' needs
- Deep organizational structure provides credit and administrative support
- We cross-sell aggressively by leveraging technology



#### **Credit Process**

Commercial Banking Focus

- Our