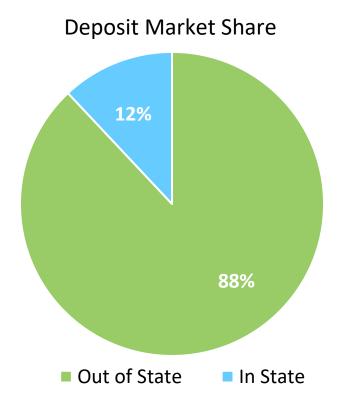

t been diluted by acquisition





## Mature<sup>1</sup> Market Deposit Performance

Organic Growth 2011 - 2021







# Organic Growth

#### Indianapolis Market Opportunity

| Indianapolis Market Banks | Share of Market |
|---------------------------|-----------------|
| 1. JPM Chase              | 23%             |
| 2. PNC                    | 14%             |
| 3. Merchants Bank         | 11%             |
| 4. Fifth Third            | 10%             |
| 5. Huntington National    | 7%              |
| 6. BMO Harris             | 5%              |
| 7. Bank of America        | 5%              |
| 8. First Internet Bank    | 5%              |
| 9. National Bank of Indy  | 4%              |
| 10. KeyBank               | 4%              |
| 16. Lake City Bank        | 1%              |



Marion, Hamilton and Johnson Counties as of 6/30/21; Source: FDIC 6/30/21 Statistics



#### A Strong Environment for Growth and Expansion

- Indiana #1 manufacturing state in the country<sup>(1)</sup>
- Manufacturing jobs increased 4.2% from June '21 to June '22<sup>(2)</sup>
- U.S. Census Bureau announced Indiana's population grew by
  4.7% between 2010 and 2020
- Indiana unemployment at 2.4% as of June 2022<sup>(3)</sup>
- GDP growth of 5.2% from December '19 to December '21
- Supply chain and labor availability challenges continue
- Indiana ranked 14 in CNBC's "America's Top States for Business 2022", ranking Indiana higher than any of its neighboring states<sup>(4)</sup>



<sup>(1)</sup> https://www.statsamerica.org/sip/rank list.aspx?rank label=gsp2 b&item in=12&ct=S18

<sup>(2)</