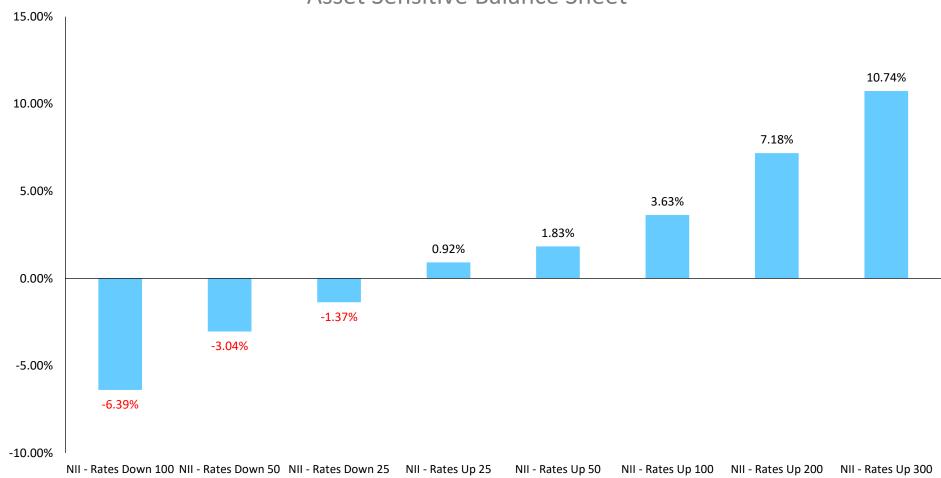

| 5.77%        | (21.85)%        | 14             |
| 9. Old National           | \$707           | 2.77%        | \$656           | 3.85%        | 7.77%           | 9              |
| 10. Fifth Third           | \$612           | 2.40%        | \$316           | 1.85%        | 96.67%          | 9              |
| Market Total              | \$25,502        |              | \$17,040        |              | 49.66%          |                |



<sup>&</sup>lt;sup>1</sup>Mature Markets includes 12 Northern Indiana counties and excludes 3 Central Indiana counties Adjusted to include branches subsequently acquired by surviving banks. Data based on June 30<sup>th</sup> regulatory reporting for each year presented.

# Projected Impact of Rising/Falling Rates

Asset Sensitive Balance Sheet







(888) 522-2265 LAKECITYBANK.COM