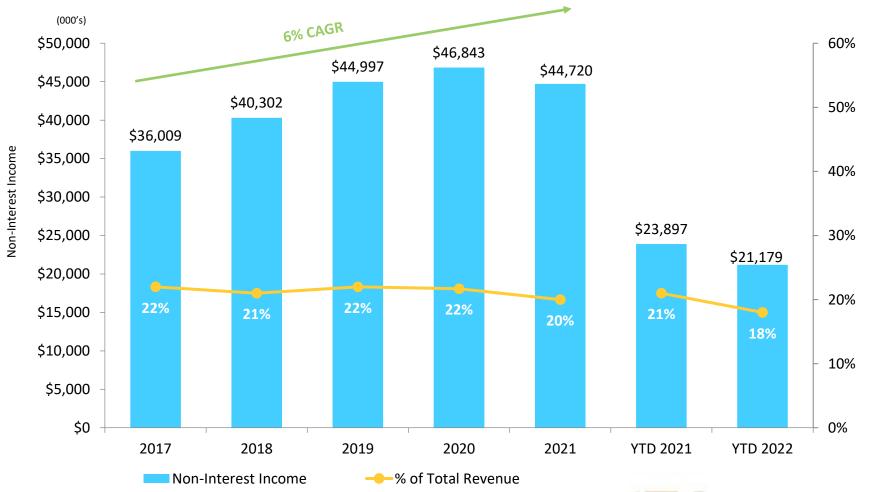

2.73       | 113,350      |
| Total (Tax-Equivalent Yield) | 11.77                | 2.47%      | \$1,413,930  |



Portfolio Effective Duration 6.4 years as of June 30, 2022



<sup>(1)</sup> Ratio for 12/31/20 excludes PPP loans of \$412 million in total assets

<sup>(2)</sup> Ratio for 12/31/21 excludes PPP loans of \$26 million in total assets

<sup>3)</sup> Ratio for 6/30/22 excludes PPP loans of \$5 million in total assets

#### Net Interest Income

Growth in Net Interest Income Impacted by Higher Rates and Growth in Loans





#### **Asset Quality**





## **Asset Quality**

Allowance for Credit Losses Represents Strong Coverage





ACL to Total Loans, excluding PPP

#### Non-Interest Income

Growth in Fee Generating Lines of Business is Offset by Market Driven Volatile Activity



Non-Interest Income as % of Total Revenue

#### Non-Interest Expense

Disciplined Operating Expense Management



1872/2022

## **Efficiency Ratio**

Revenue Growth Outpaces Expense Growth

#### Constant investment in technology and facilities





# Stable Healthy Dividend

Growth in Dividend Reflects Strength of Capital





#### **LKFN Shareholder Value**

Total Return Performance from 12/31/00 to 6/30/22





## **Investment Highlights**

- Proven History of Organic Growth
- Disciplined and Focused Strategy
- Strong Internal Culture
- Consistent Execution
- Service Excellence Drives Shareholder Value



# Supplemental Information



## Commercial Loans by County

Commercial Customers in 46 Indiana Counties and 22 Other States





6/30/2022 \$4.0 billion

## Larger Market Organic Exp