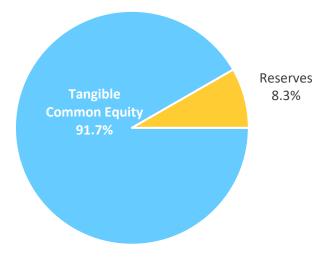

ome before extraordinary items and preferred dividends for each of the last 10 years (calendar years ended December 31, 2012 through December 31, 2021). Net income before extraordinary items is defined by S&P Capital IQ Pro as GAAP net income, after taxes, minority interest, and other after tax items, but before any extraordinary items. Excludes any revaluation of net deferred tax assets due to tax reform per S&P Capital IQ Pro.
- Defined as consecutive increases in pre-tax, pre-provision earnings (excludes nonrecurring revenues and expenses, one-time goodwill impairment charges) for each of the years ending December 31, 2013, 2014, 2015, 2016, 2017, 2018, 2019, 2020 and 2021.

ake City Bank

1872/2022

#### **Strong Capital Structure**

#### Tangible Book Value<sup>(1)</sup> Per Share





#### Key Ratios and Per Share Data as of June 30, 2022

| TCE/Tangible Assets         | 8.92%   |
|-----------------------------|---------|
| TCE/Tangible Asset, ex AOCI | 11.08%  |
| Total Risk-Based            | 15.15%  |
| Leverage                    | 10.83%  |
| Book Value                  | \$22.01 |
| Tangible Book Value         | \$21.87 |



#### Interest Rate Sensitivity

Highly Asset Sensitive Balance Sheet



Commercial Loans \$4.0 billion as of June 30, 2022 (000's)

- Every 25 basis point move up in the federal funds rate is expected to improve margin by 6-8 basis points
- Fixed rate loans have shorter, average original terms of 5 years
- Cost of funds remains at historic lows but expected to increase in H2 2022
- 90% of loan portfolio consists of commercial loans and 68% o