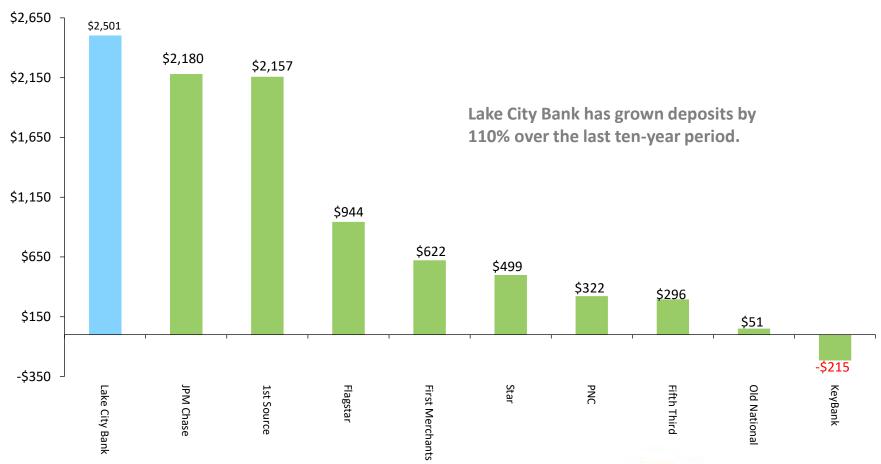

al Responsibility

150 Year History of Focusing on Our Customers, Employees and Our Communities

- Supporting our communities since 1872
- Building and caring for our team
- Delivering loan products to our communities
- Supporting financial literacy in our footprint
- Protecting our customers and their data
- Caring for the environment
- Evolving our ESG program to remain progressive



#### Lake City Bank Culture

High Quality Team Members

- Our culture is our greatest asset and we will preserve it
- Lake City University drives our culture
- Diversity, Equity and Inclusion ongoing initiatives
- Our community involvement is real and critical to our strategy
- Our culture has not been diluted by acquisition





## Mature<sup>1</sup> Market Deposit Performance

Organic Growth 2011 - 2021







# Organic Growth

#### Indianapolis Market Opportunity

| Indianapolis Market Banks | Share of Market |
|---------------------------|-----------------|
| 1. JPM Chase              | 23%             |
| 2. PNC                    | 14%             |
| 3. Merchants Bank         | 11%             |
| 4. Fifth Third            | 10%             |
| 5. Huntington National    | 7%              |
| 6. BMO Harris             | 5%              |
| 7. Bank of America        | 5%              |
| 8. First Internet Bank    | 5%              |
| 9. National Bank of Indy  | 4%              |
| 10. KeyBank               | 4%              |
| 16. Lake City Bank        | 1%              |



Marion, Hamilton and Johnson Counties as of 6/30/21; Source: FDIC 6/30/21 Statistics



#### A Strong Environme