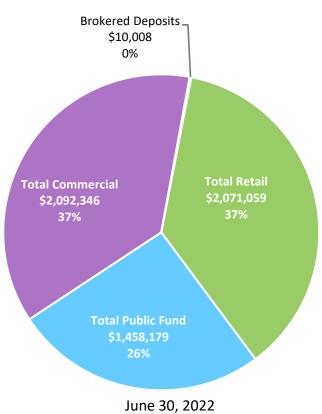

#### Net Income and EPS

Profitability Improves in 2022



2022 Net Income increase 4% 2022 Diluted EPS increase 4%



#### **Pretax Pre-Provision Earnings**

Growth in Net Interest Income Offset by Decline in Noninterest Income



2022 Pretax Pre-Provision Earnings YOY Increase 3%



#### **Average Loans**

Organic Average Loan Growth ex PPP of \$198 million or 5% for 2022



2022 YOY Decrease (4)% 2022 YOY ex PPP, Increase 5%



#### Line of Credit Utilization

Utilization Improves in 2022



1872/2022

#### Line of Credit Utilization vs. Commercial DDA



#### Loan Breakdown

#### **C&I Drives Lending Business**



\$4.4 billion as of June 30, 2022

(000's)



#### **Average Deposits**

Deposit Growth Slows in 2022







#### Deposit Breakdown

#### Deposit Costs at a Historic Lows



June 30, 2022 Total Deposits - \$5.6 billion



| Deposit Composition at end of period | 2009   | 2022  |
|--------------------------------------|--------|-------|
| Non-interest Bearing Demand Deposits | s 12%  | 32%   |
| Interest Bearing Demand, Savings & M | MA 34% | 55%   |
| Time Deposits > or = to \$100,000    | 35%    | 10%   |
| Time Deposits < \$100,000            | 19%    | 3%    |
| Total Deposits (billions)            | \$1.9  | \$5.6 |



#### **Investment Portfolio**

Excess Liquidity Deployed to Investment Portfolio

36



|                              | Julie 30, 2022       |            |              |
|------------------------------|----------------------|------------|--------------|
|                              | Weighted<br>Maturity | Book Yield | Market Value |
|