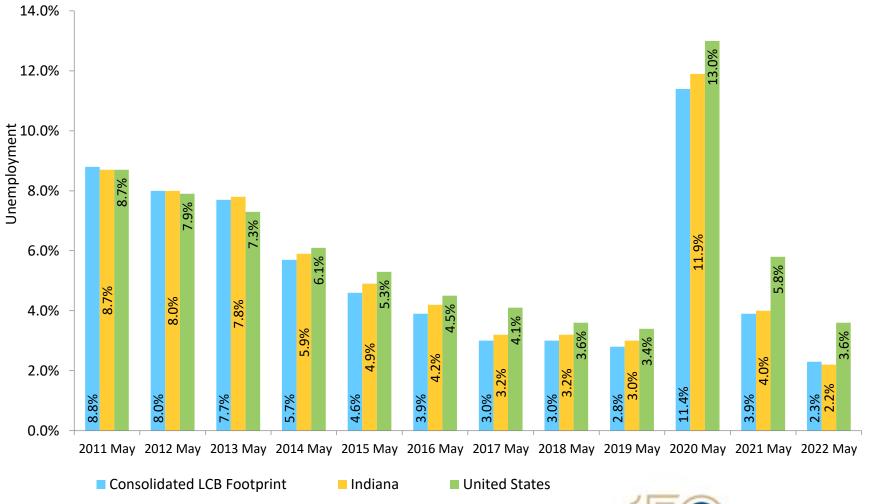

ains at historic lows but expected to increase in H2 2022
- 90% of loan portfolio consists of commercial loans and 68% of commercial loans are tied to variable interest rates



## Lake City Bank Today

Sesquicentennial

- A long-term and consistent organic growth story
- Headquartered in Warsaw, Indiana
- •52 branch offices \$6.3 billion banking assets \$2.6 billion trust, retirement and investment brokerage assets
- Focused on execution "blocking and tackling"
- Continued growth potential







#### 30 Years of Organic Growth

Record Net Income for 31 of 33 Years





#### **Established Market Presence**

Organic Growth Potential in Mature and Expanding Markets







#### Strong Regional and Statewide Economy

Indiana Unemployment Rate is Significantly Lower Than the National Average





# Shareholder Value Strategy

- 1. Commercial Banking Focus
- 2. High Quality Team Members
- 3. Proven Organic Growth Experience
- 4. Focus on Core Deposit Funding
- 5. Commitment to Technology



#### **Commercial Banking Focus**

**Experienced Relationship Driven Team** 

- 40 credit "smart" commercial bankers
- Average 23 years in banking & 13 years at Lake City Bank
- We live where we lend
- Face to face calling matters and is a team effort
- We understand our clients' needs
- Deep organizational structure provides credit and administrative support
- We cross-sell aggressively by leveraging technology



#### **Credit Process**

Commercial Banking Focus

- Our credit discipline has never changed
- We have a centralized committee structure
- We are in-market lender to in-market clie