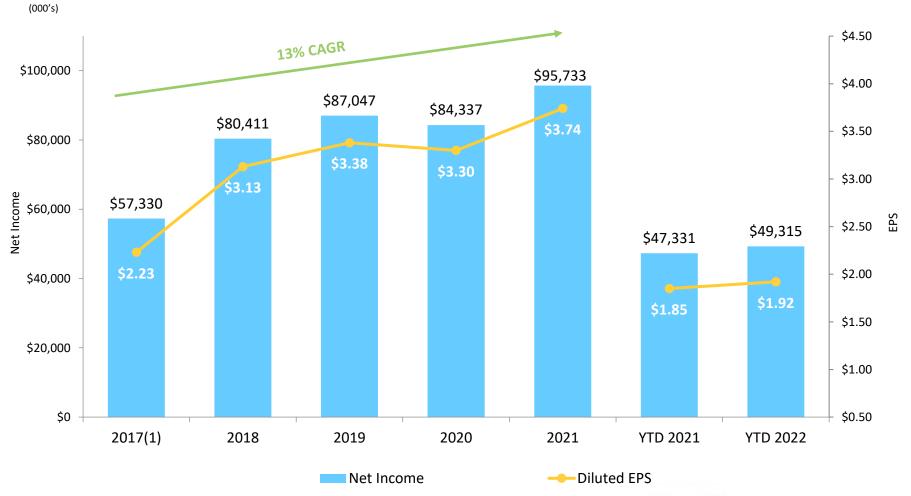

ro      | 10/15 or hoforo |

#### Digital Adoption Over Three Years

| Generation       | 6/30/22 | 6/30/21 | 6/30/20 |
|------------------|---------|---------|---------|
| Gen Z            | 51%     | 41%     | 41%     |
| Millennial       | 61%     | 53%     | 54%     |
| Gen X            | 50%     | 44%     | 44%     |
| Baby Boomer      | 45%     | 40%     | 39%     |
| Mature           | 31%     | 27%     | 26%     |
| Digital Adoption | 49%     | 43%     | 42%     |



#### **Technology Focused Solutions**

Commitment to Technology and Cyber Risk Management







# Financial Performance



#### **Income Performance Metrics**

LKFN Performance Exceeds National and Indiana Peers and Maintains Strong Capital Levels



1872/2022

#### Net Income and EPS

Profitability Improves in 2022



2022 Net Income increase 4% 2022 Diluted EPS increase 4%



#### **Pretax Pre-Provision Earnings**

Growth in Net Interest Income Offset by Decline in Noninterest Income



2022 Pretax Pre-Provision Earnings YOY Increase 3%



#### **Average Loans**

Organic Average Loan Growth ex PPP of \$198 million or 5% for 2022



2022 YOY Decrease (4)% 2022 YOY ex PPP, Increase 5%



#### Line of Credit Utilization

Utilization Improves in 2022



1872/2022

#### Line of Credit Utilization vs. Commercial DDA



#### Loan Breakdown

#### **C&I Drives Lending Business**



\$4.4 billion as of June 30, 2022

(000's)



#### **Average Deposits**

Deposit Growth Slows in 2022







#### Deposit Breakdown

#### Deposit Costs at a Historic Lows



June 30, 2022 Total Deposits - \$5.6 billion



| Deposit