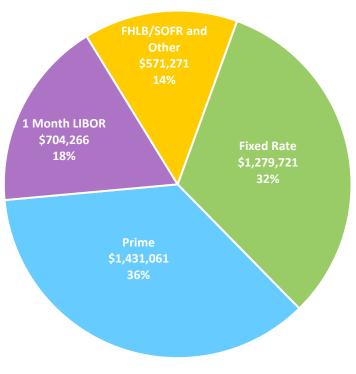

IQ Pro.
- Defined as consecutive increases in pre-tax, pre-provision earnings (excludes nonrecurring revenues and expenses, one-time goodwill impairment charges) for each of the years ending December 31, 2013, 2014, 2015, 2016, 2017, 2018, 2019, 2020 and 2021.

ake City Bank

1872/2022

#### **Strong Capital Structure**

#### Tangible Book Value<sup>(1)</sup> Per Share





#### Key Ratios and Per Share Data as of June 30, 2022

| TCE/Tangible Assets         | 8.92%   |
|-----------------------------|---------|
| TCE/Tangible Asset, ex AOCI | 11.08%  |
| Total Risk-Based            | 15.15%  |
| Leverage                    | 10.83%  |
| Book Value                  | \$22.01 |
| Tangible Book Value         | \$21.87 |



#### Interest Rate Sensitivity

Highly Asset Sensitive Balance Sheet



Commercial Loans \$4.0 billion as of June 30, 2022 (000's)

- Every 25 basis point move up in the federal funds rate is expected to improve margin by 6-8 basis points
- Fixed rate loans have shorter, average original terms of 5 years
- Cost of funds remains at historic lows but expected to increase in H2 2022
- 90% of loan portfolio consists of commercial loans and 68% of commercial loans are tied to variable interest rates



## Lake City Bank Today

Sesquicentennial

- A long-term and consistent organic growth story
- Headquartered in Warsaw, Indiana
- •52 branch offices \$6.3 billion banking assets \$2.6 billion trust, retirement and investment brokerage assets
- Focused on execution "blocking and tackling"
- Continued growth potential







#### 30 Years of Organic Growth

Record Ne