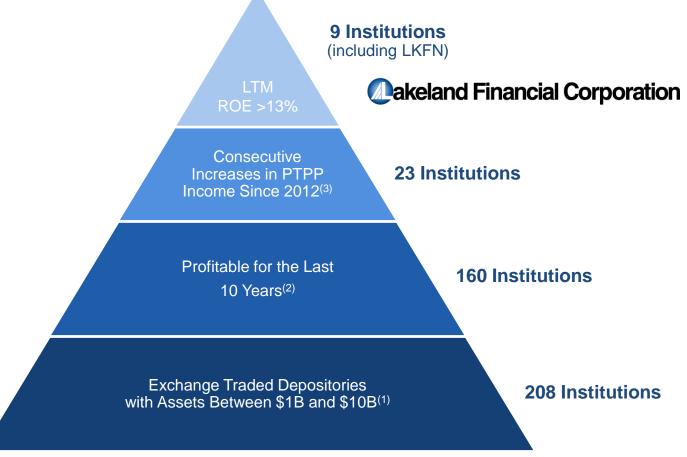

38         10.00         36         11.28         15           Glacier Bancorp         GBCI         MT         18,504         1.69         6         12.68         17         9.69         39 | Company Name         Ticker         State         Total Assets (\$MM)         Core ROAA (%)         ROA ROA (%)         ROA ROAK (%)         ROA ROAK (%)         ROAK (%)         ROAK ROAK (%)         < | Company Name         Ticker         State         Total Assets (\$MM)         Core. ROAA (%)         ROA ROAE (%)         ROE ROAE ROAE (%)         ROE ROAE ROAE ROAE ROAE ROAE ROAE ROAE R | Company Name   Ticker   State   Total Assets (\$MM)   State   Total Assets (\$MM)   Core ROAA   ROA ROAE (\$MO)   Rank (\$MO | Company Name   Ticker   State   Stat |





#### Long Term Success for Shareholders



Source: S&P Capital IQ Pro. Financial data is as of March 31, 2022.

- (1) Includes banks and thrifts traded on the NYSE, NYSEAM or NASDAQ as of 7/11/22; excludes merger targets.
- (2) Defined as having positive net income before extraordinary items and preferred dividends for each of the last 10 years (calendar years ended December 31, 2012 through December 31, 2021). Net income before extraordinary items is defined by S&P Capital IQ Pro as GAAP net income, after taxes, minority interest, and other after tax items, but before any extraordinary items. Excludes any revaluation of net deferred tax assets due to tax reform per S&P Capital IQ Pro.
- Defined as consecutive increases in pre-tax, pre-provision earnings (excludes nonrecurring revenues and expenses, one-time goodwill impairment c