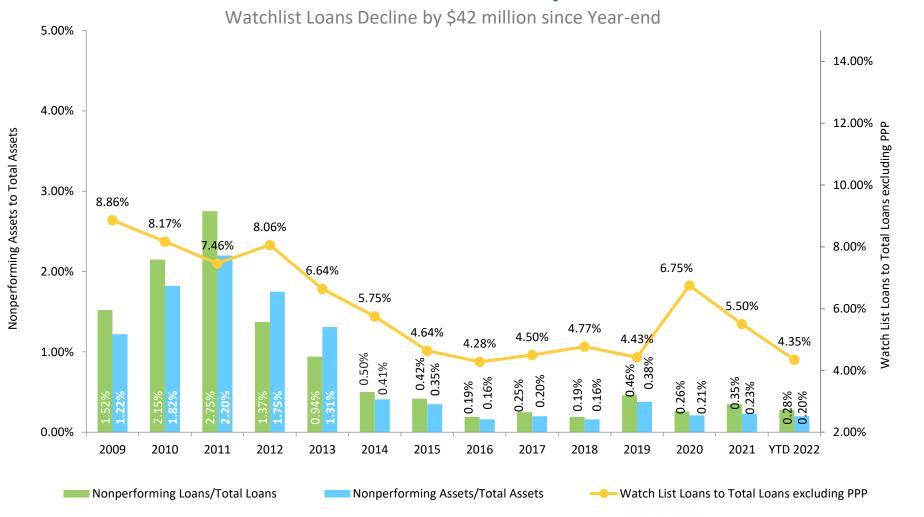

2,261      |
| US Treasury Notes/Bills      | 0.61                 | 1.23       | 2,234        |
| AFS Municipals (TEY)         | 16.03                | 3.08       | 597,963      |
| HTM Municipals (TEY)         | 18.43                | 2.73       | 113,350      |
| Total (Tax-Equivalent Yield) | 11.77                | 2.47%      | \$1,413,930  |



Portfolio Effective Duration 6.4 years as of June 30, 2022



<sup>(1)</sup> Ratio for 12/31/20 excludes PPP loans of \$412 million in total assets

<sup>(2)</sup> Ratio for 12/31/21 excludes PPP loans of \$26 million in total assets

<sup>3)</sup> Ratio for 6/30/22 excludes PPP loans of \$5 million in total assets

#### Net Interest Income

Growth in Net Interest Income Impacted by Higher Rates and Growth in Loans





#### **Asset Quality**





## **Asset Quality**

Allowance for Credit Losses Represents Strong Coverage





ACL to Total Loans, excluding PPP

#### Non-Interest Income

Growth in Fee Generating Lines of Business is Offset by Market Driven Volatile Activity



Non-Interest Income as % of Total Revenue

#### Non-Interest Expense

Disciplined Operating Expense Management



1872/2022

## **Efficiency Ratio**

Revenue Growth Outpaces Expense Growth

#### Constant investment in technology and facilities





# Stable Healthy Dividend

Growth in Dividend Reflects Strength of Capital





#### **LKFN Shareholder Value**

Total Return Performance from 12/31/00 to 6/30/22





## **Investment Highlights**

- Proven History of Organic Growth
- Disciplined and Focused Strategy
- Strong Internal Culture
- Consistent Execut