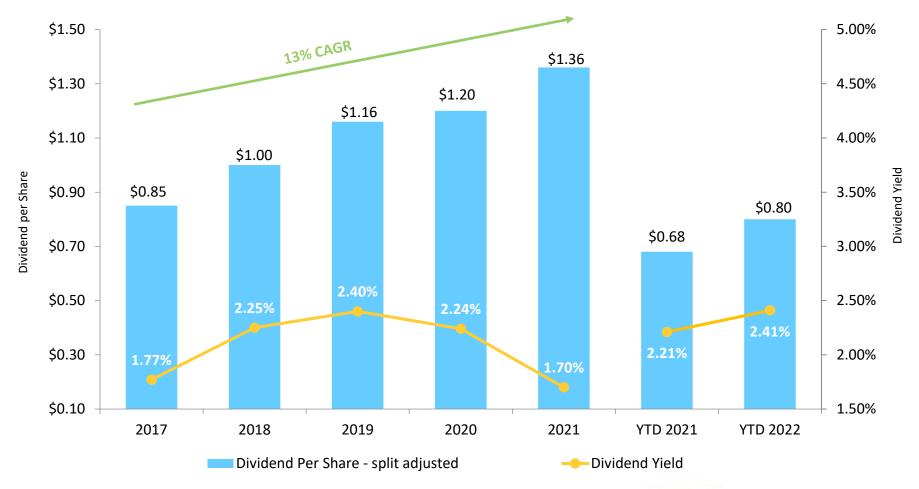

illion in total assets

<sup>3)</sup> Ratio for 6/30/22 excludes PPP loans of \$5 million in total assets

#### Net Interest Income

Growth in Net Interest Income Impacted by Higher Rates and Growth in Loans





#### **Asset Quality**





## **Asset Quality**

Allowance for Credit Losses Represents Strong Coverage





ACL to Total Loans, excluding PPP

#### Non-Interest Income

Growth in Fee Generating Lines of Business is Offset by Market Driven Volatile Activity



Non-Interest Income as % of Total Revenue

#### Non-Interest Expense

Disciplined Operating Expense Management



1872/2022

## **Efficiency Ratio**

Revenue Growth Outpaces Expense Growth

#### Constant investment in technology and facilities





# Stable Healthy Dividend

Growth in Dividend Reflects Strength of Capital





#### **LKFN Shareholder Value**

Total Return Performance from 12/31/00 to 6/30/22





## **Investment Highlights**

- Proven History of Organic Growth
- Disciplined and Focused Strategy
- Strong Internal Culture
- Consistent Execution
- Service Excellence Drives Shareholder Value



# Supplemental Information



## Commercial Loans by County

Commercial Customers in 46 Indiana Counties and 22 Other States





6/30/2022 \$4.0 billion

## Larger Market Organic Expansion

#### Organic Growth

| State<br>Rank | County                    | Primary City | Population* | LCB<br>Entry | LCB Deposit<br>Market Share** | # of Branches |
|---------------|---------------------------|--------------|-------------|--------------|-------------------------------|---------------|
| 20.           | Kosc