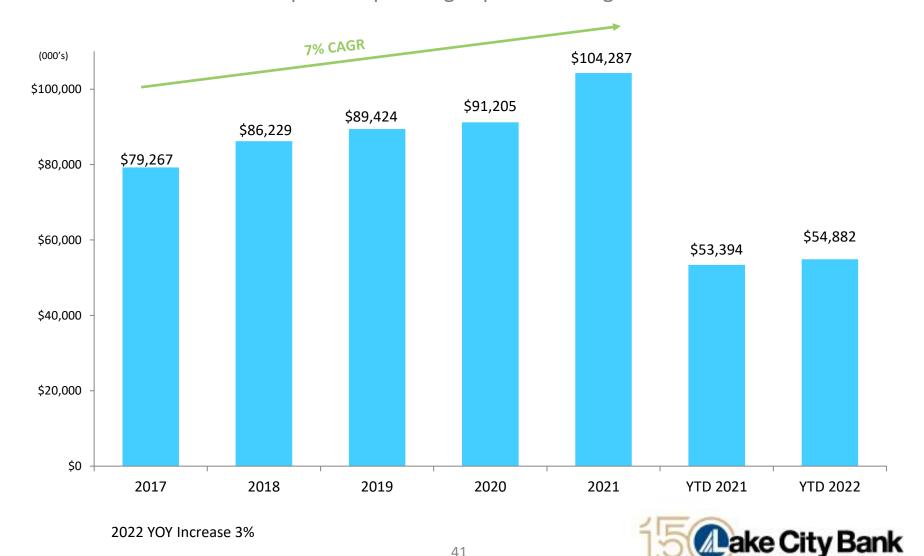

Portfolio Effective Duration 6.4 years as of June 30, 2022



<sup>(1)</sup> Ratio for 12/31/20 excludes PPP loans of \$412 million in total assets

<sup>(2)</sup> Ratio for 12/31/21 excludes PPP loans of \$26 million in total assets

<sup>3)</sup> Ratio for 6/30/22 excludes PPP loans of \$5 million in total assets

#### Net Interest Income

Growth in Net Interest Income Impacted by Higher Rates and Growth in Loans





#### **Asset Quality**





## **Asset Quality**

Allowance for Credit Losses Represents Strong Coverage





ACL to Total Loans, excluding PPP

#### Non-Interest Income

Growth in Fee Generating Lines of Business is Offset by Market Driven Volatile Activity



Non-Interest Income as % of Total Revenue

#### Non-Interest Expense

Disciplined Operating Expense Management



1872/2022

## **Efficiency Ratio**

Revenue Growth Outpaces Expense Growth

#### Constant investment in technology and facilities





# Stable Healthy Dividend

Growth in Dividend Reflects Strength of Capital





#### **LKFN Shareholder Value**

Total Return Performance from 12/31/00 to 6/30/22





## **Investment Highlights**

- Proven History of Organic Growth
- Disciplined and Focused Strategy
- Strong Internal Culture
- Consistent Execution
- Service Excellence Drives Shareholder Value



# Supplemental Information



## Commercial Loans by County

Commercial Customers in 46 Indiana Counties and 22 Other States





6/30/2022 \$4.0 billion

## Larger Market Organic Expansion

#### Organic Growth

| State<br>Rank | County                    | Primary City | Population* | LCB<br>Ent