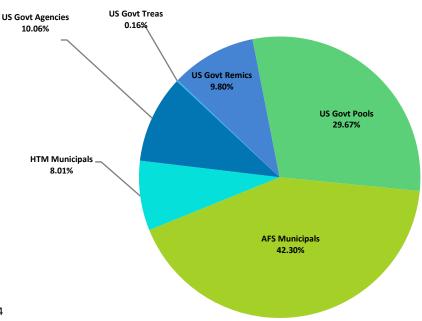

, 2022       |            |              |
|------------------------------|----------------------|------------|--------------|
|                              | Weighted<br>Maturity | Book Yield | Market Value |
| US Govt REMICS               | 5.67                 | 2.17       | 138,594      |
| US Govt Pools                | 6.72                 | 1.94       | 419,528      |
| US Agencies                  | 8.44                 | 1.55       | 142,261      |
| US Treasury Notes/Bills      | 0.61                 | 1.23       | 2,234        |
| AFS Municipals (TEY)         | 16.03                | 3.08       | 597,963      |
| HTM Municipals (TEY)         | 18.43                | 2.73       | 113,350      |
| Total (Tax-Equivalent Yield) | 11.77                | 2.47%      | \$1,413,930  |



Portfolio Effective Duration 6.4 years as of June 30, 2022



<sup>(1)</sup> Ratio for 12/31/20 excludes PPP loans of \$412 million in total assets

<sup>(2)</sup> Ratio for 12/31/21 excludes PPP loans of \$26 million in total assets

<sup>3)</sup> Ratio for 6/30/22 excludes PPP loans of \$5 million in total assets

#### Net Interest Income

Growth in Net Interest Income Impacted by Higher Rates and Growth in Loans





#### **Asset Quality**





## **Asset Quality**

Allowance for Credit Losses Represents Strong Coverage





ACL to Total Loans, excluding PPP

#### Non-Interest Income

Growth in Fee Generating Lines of Business is Offset by Market Driven Volatile Activity



Non-Interest Income as % of Total Revenue

#### Non-Interest Expense

Disciplined Operating Expense Management