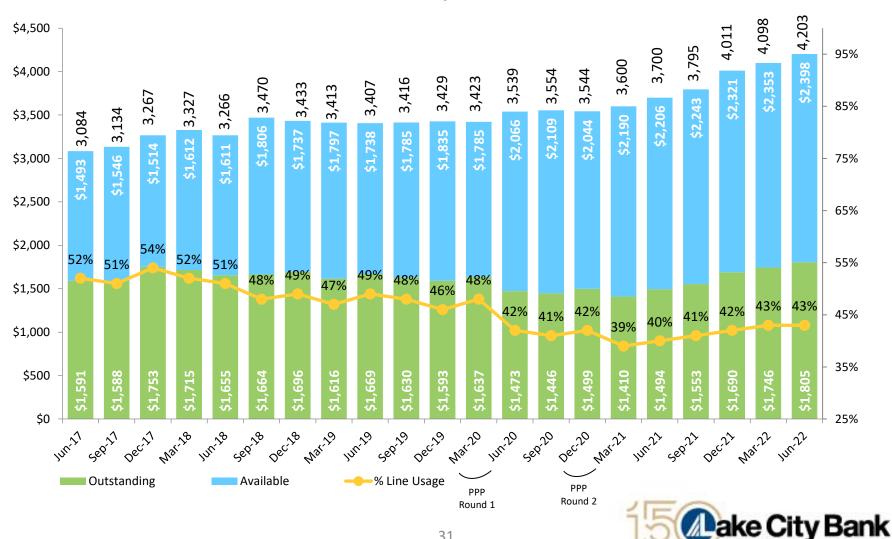

ion | 49%     | 43%     | 42%     |



#### **Technology Focused Solutions**

Commitment to Technology and Cyber Risk Management







# Financial Performance



#### **Income Performance Metrics**

LKFN Performance Exceeds National and Indiana Peers and Maintains Strong Capital Levels



1872/2022

#### Net Income and EPS

Profitability Improves in 2022



2022 Net Income increase 4% 2022 Diluted EPS increase 4%



#### **Pretax Pre-Provision Earnings**

Growth in Net Interest Income Offset by Decline in Noninterest Income



2022 Pretax Pre-Provision Earnings YOY Increase 3%



#### **Average Loans**

Organic Average Loan Growth ex PPP of \$198 million or 5% for 2022



2022 YOY Decrease (4)% 2022 YOY ex PPP, Increase 5%



#### Line of Credit Utilization

Utilization Improves in 2022



1872/2022

#### Line of Credit Utilization vs. Commercial DDA



#### Loan Breakdown

#### **C&I Drives Lending Business**



\$4.4 billion as of June 30, 2022

(000's)



#### **Average Deposits**

Deposit Growth Slows in 2022







#### Deposit Breakdown

#### Deposit Costs at a Historic Lows



June 30, 2022 Total Deposits - \$5.6 billion



| Deposit Composition at end of period | 2009   | 2022  |
|--------------------------------------|--------|-------|
| Non-interest Bearing Demand Deposits | s 12%  | 32%   |
| Interest Bearing Demand, Savings & M | MA 34% | 55%   |
| Time Deposits > or = to \$100,000    | 35%    | 10%   |
| Time Deposits < \$100,000            | 19%    | 3%    |
| Total Deposits (billions)            | \$1.9  | \$5.6 |



#### **Investment Portfolio**

Excess Liq