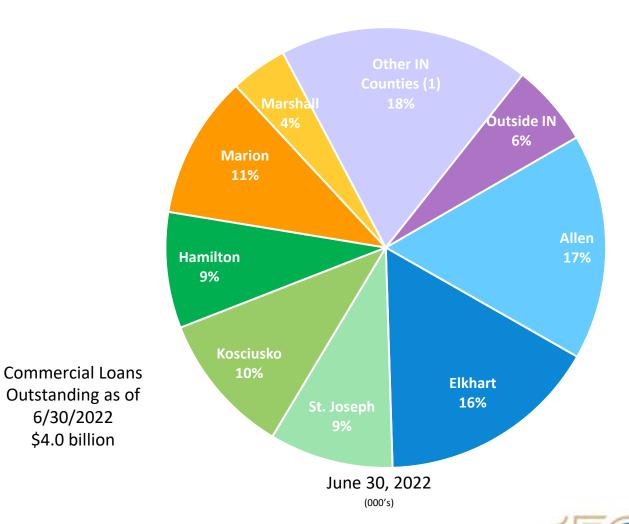

f Business is Offset by Market Driven Volatile Activity



Non-Interest Income as % of Total Revenue

#### Non-Interest Expense

Disciplined Operating Expense Management



1872/2022

## **Efficiency Ratio**

Revenue Growth Outpaces Expense Growth

#### Constant investment in technology and facilities





# Stable Healthy Dividend

Growth in Dividend Reflects Strength of Capital





#### **LKFN Shareholder Value**

Total Return Performance from 12/31/00 to 6/30/22





## **Investment Highlights**

- Proven History of Organic Growth
- Disciplined and Focused Strategy
- Strong Internal Culture
- Consistent Execution
- Service Excellence Drives Shareholder Value



# Supplemental Information



## Commercial Loans by County

Commercial Customers in 46 Indiana Counties and 22 Other States





6/30/2022 \$4.0 billion

## Larger Market Organic Expansion

#### Organic Growth

| State<br>Rank | County                    | Primary City | Population* | LCB<br>Entry | LCB Deposit<br>Market Share** | # of Branches |
|---------------|---------------------------|--------------|-------------|--------------|-------------------------------|---------------|
| 20.           | Kosciusko                 | Warsaw       | 78,988      | 1872         | 58%                           | 12            |
| 6.            | Elkhart                   | Elkhart      | 206,161     | 1990         | 26%                           | 10            |
| 5.            | St. Joseph                | South Bend   | 271,484     | 1997         | 10%                           | 4             |
| 3.            | Allen