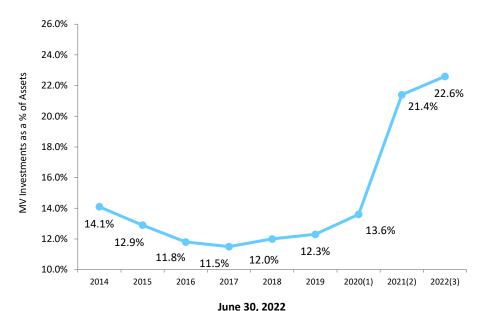

vs. Commercial DDA



#### Loan Breakdown

#### **C&I Drives Lending Business**



\$4.4 billion as of June 30, 2022

(000's)



#### **Average Deposits**

Deposit Growth Slows in 2022







#### Deposit Breakdown

#### Deposit Costs at a Historic Lows



June 30, 2022 Total Deposits - \$5.6 billion



| Deposit Composition at end of period | 2009   | 2022  |
|--------------------------------------|--------|-------|
| Non-interest Bearing Demand Deposits | s 12%  | 32%   |
| Interest Bearing Demand, Savings & M | MA 34% | 55%   |
| Time Deposits > or = to \$100,000    | 35%    | 10%   |
| Time Deposits < \$100,000            | 19%    | 3%    |
| Total Deposits (billions)            | \$1.9  | \$5.6 |



#### **Investment Portfolio**

Excess Liquidity Deployed to Investment Portfolio

36



|                              | Julie 30, 2022       |            |              |
|------------------------------|----------------------|------------|--------------|
|                              | Weighted<br>Maturity | Book Yield | Market Value |
| US Govt REMICS               | 5.67                 | 2.17       | 138,594      |
| US Govt Pools                | 6.72                 | 1.94       | 419,528      |
| US Agencies                  | 8.44                 | 1.55       | 142,261      |
| US Treasury Notes/Bills      | 0.61                 | 1.23       | 2,234        |
| AFS Municipals (TEY)         | 16.03                | 3.08       | 597,963      |
| HTM Municipals (TEY)         | 18.43                | 2.73       | 113,350      |
| Total (Tax-Equivalent Yield) | 11.77