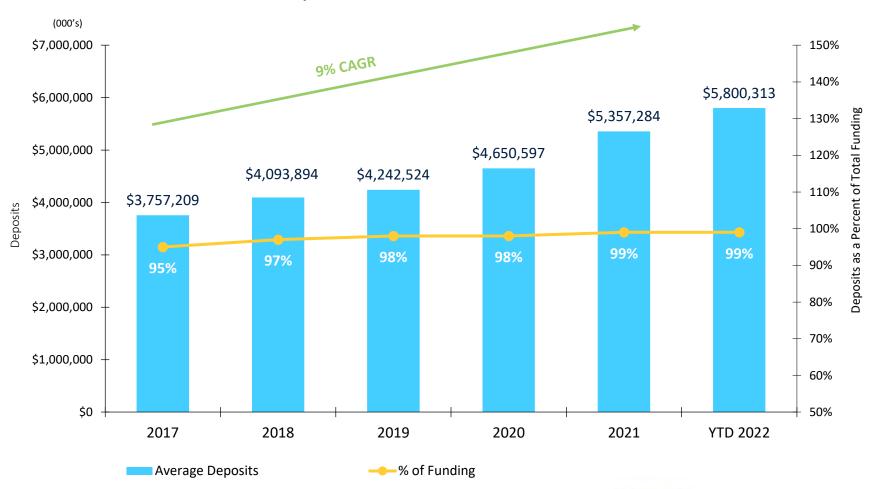

al and Indiana Peers and Maintains Strong Capital Levels



1872/2022

#### Net Income and EPS

Profitability Improves in 2022



2022 Net Income increase 4% 2022 Diluted EPS increase 4%



#### **Pretax Pre-Provision Earnings**

Growth in Net Interest Income Offset by Decline in Noninterest Income



2022 Pretax Pre-Provision Earnings YOY Increase 3%



#### **Average Loans**

Organic Average Loan Growth ex PPP of \$198 million or 5% for 2022



2022 YOY Decrease (4)% 2022 YOY ex PPP, Increase 5%



#### Line of Credit Utilization

Utilization Improves in 2022



1872/2022

#### Line of Credit Utilization vs. Commercial DDA



#### Loan Breakdown

#### **C&I Drives Lending Business**



\$4.4 billion as of June 30, 2022

(000's)



#### **Average Deposits**

Deposit Growth Slows in 2022







#### Deposit Breakdown

#### Deposit Costs at a Historic Lows



June 30, 2022 Total Deposits - \$5.6 billion



| Deposit Composition at end of period | 2009   | 2022  |
|--------------------------------------|--------|-------|
| Non-interest Bearing Demand Deposits | s 12%  | 32%   |
| Interest Bearing Demand, Savings & M | MA 34% | 55%   |
| Time Deposits > or = to \$100,000    | 35%    | 10%   |
| Time Deposits < \$100,000            | 19%    | 3%    |
| Total Deposits (billions)            | \$1.9  | \$5.6 |



#### **Investment Portfolio**

Excess Liquidity Deployed to Investment Portfolio

36



|                              | Julie 30, 2022       |            |              |
|------------------------------|----------------------|------------|--------------|
|