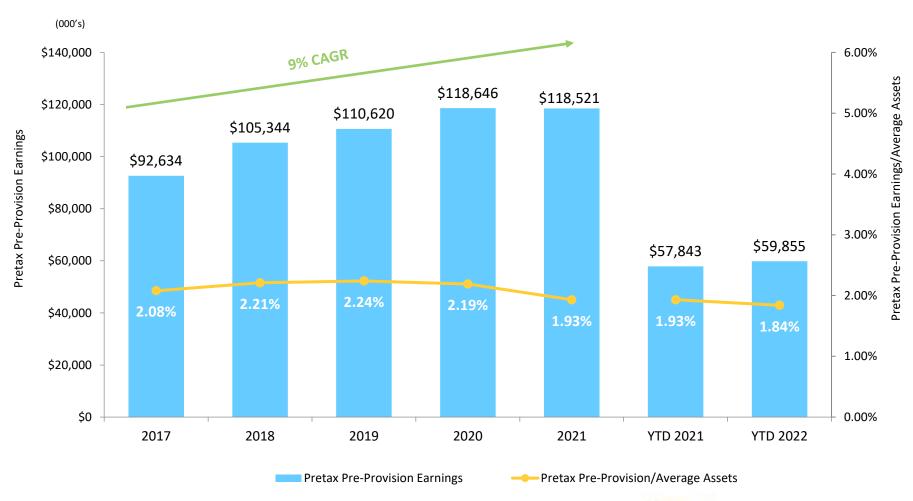

Gen Z            | 51%     | 41%     | 41%     |
| Millennial       | 61%     | 53%     | 54%     |
| Gen X            | 50%     | 44%     | 44%     |
| Baby Boomer      | 45%     | 40%     | 39%     |
| Mature           | 31%     | 27%     | 26%     |
| Digital Adoption | 49%     | 43%     | 42%     |



#### **Technology Focused Solutions**

Commitment to Technology and Cyber Risk Management







# Financial Performance



#### **Income Performance Metrics**

LKFN Performance Exceeds National and Indiana Peers and Maintains Strong Capital Levels



1872/2022

#### Net Income and EPS

Profitability Improves in 2022



2022 Net Income increase 4% 2022 Diluted EPS increase 4%



#### **Pretax Pre-Provision Earnings**

Growth in Net Interest Income Offset by Decline in Noninterest Income



2022 Pretax Pre-Provision Earnings YOY Increase 3%



#### **Average Loans**

Organic Average Loan Growth ex PPP of \$198 million or 5% for 2022



2022 YOY Decrease (4)% 2022 YOY ex PPP, Increase 5%



#### Line of Credit Utilization

Utilization Improves in 2022



1872/2022

#### Line of Credit Utilization vs. Commercial DDA



#### Loan Breakdown

#### **C&I Drives Lending Business**



\$4.4 billion as of June 30, 2022

(000's)



#### **Average Deposits**

Deposit Growth Slows in 2022







#### Deposit Breakdown

#### Deposit Costs at a Historic Lows



June 30, 2022 Total Deposits - \$5.6 billion



| Deposit Composition at end of period | 2009   | 2022  |
|--------------------------------------|--------|-------|
| Non-interest Bearing Demand Deposits | s 12%  | 32%   |
| Intere