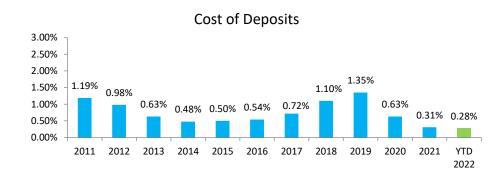

s in 2022



2022 Net Income increase 4% 2022 Diluted EPS increase 4%



#### **Pretax Pre-Provision Earnings**

Growth in Net Interest Income Offset by Decline in Noninterest Income



2022 Pretax Pre-Provision Earnings YOY Increase 3%



#### **Average Loans**

Organic Average Loan Growth ex PPP of \$198 million or 5% for 2022



2022 YOY Decrease (4)% 2022 YOY ex PPP, Increase 5%



#### Line of Credit Utilization

Utilization Improves in 2022



1872/2022

#### Line of Credit Utilization vs. Commercial DDA



#### Loan Breakdown

#### **C&I Drives Lending Business**



\$4.4 billion as of June 30, 2022

(000's)



#### **Average Deposits**

Deposit Growth Slows in 2022







#### Deposit Breakdown

#### Deposit Costs at a Historic Lows



June 30, 2022 Total Deposits - \$5.6 billion



| Deposit Composition at end of period | 2009   | 2022  |
|--------------------------------------|--------|-------|
| Non-interest Bearing Demand Deposits | s 12%  | 32%   |
| Interest Bearing Demand, Savings & M | MA 34% | 55%   |
| Time Deposits > or = to \$100,000    | 35%    | 10%   |
| Time Deposits < \$100,000            | 19%    | 3%    |
| Total Deposits (billions)            | \$1.9  | \$5.6 |



#### **Investment Portfolio**

Excess Liquidity Deployed to Investment Portfolio

36



|                              | Julie 30, 2022       |            |              |
|------------------------------|----------------------|------------|--------------|
|                              | Weighted<br>Maturity | Book Yield | Market Value |
| US Govt REMICS               | 5.67